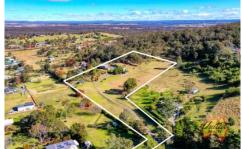

86 Camden Road Douglas Park NSW

4 🖰 3 🛱 6 🗬

**Price** : \$ 2,090,000 **Land Size** : 2.55 ha

View: https://www.acreagesales.com.au/7635527

**Shane Brown** 0246572166

Best Agent in Town

We bought and sold the property with Shane, wouldn't consider anyone else for the job. Old school agent with new ideas.

## 86 Camden Road, Douglas Park

Floor plans and site plans are for illustrative purposes only. They are not part of any legal document or title and are subject to errors, omission, and inaccuracies. Whilst every attempt has been made to ensure the accuracy of this plan, measurements of doors, windows, rooms, cupboards etc are approximate only.