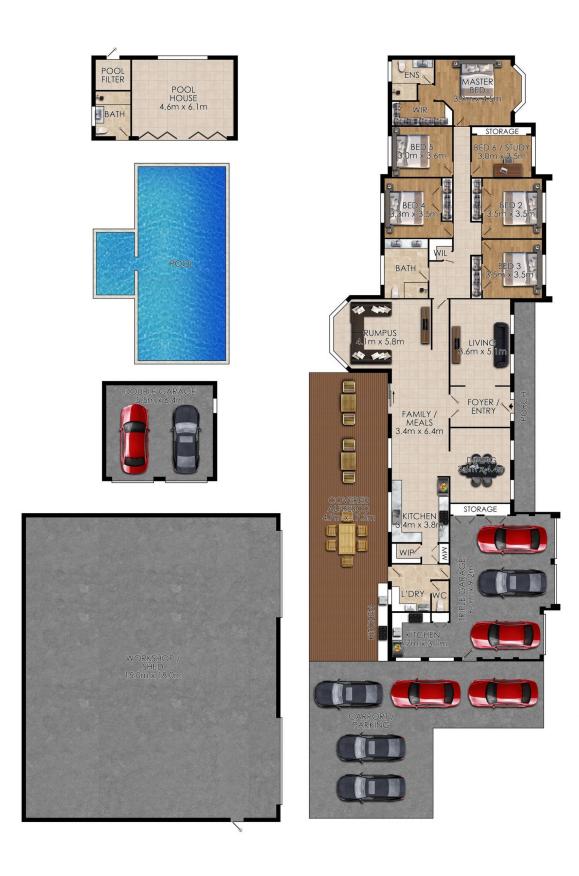

As you arrive, you'll be welcomed by cutting-edge security and intercom system that ensures your privacy and peace of mind while enhancing the exclusivity of the location.

This property boasts six generously-sized bedrooms, the master suite with an ensuite and walk-in robe. There are multiple indoor and outdoor living areas including rumpus, formal living room and dining area.

The designer kitchen is fully equipped with top-of-the-range Smeg appliances, including an integrated coffee machine and microwave, making it a gourmet's dream. The 80 mm stone benchtops and auto touch kitchen drawers add to the overall convenience and practicality. The walk-in pantry offers ample storage space, while the 3-car garage ensures ample parking for all your vehicles and an additional kitchenette.

Unwind in the approx. 12 m x 5 m heated pool and heated spa after a long day, and enjoy the swim jets, spa jets, and blowers, while the remote control allows for easy temperature adjustments.

The pool room and huge decking offer plenty of outdoor entertainment space with an outdoor kitchen for convenience. There is an outdoor bathroom with shower which further enhance the convenience of the space, making it ideal for hosting gatherings and parties.

The approx. 18 m x 15 m high bay shed is insulated and offers 3 phase power, making it perfect for adding a mezzanine, using and storing tools, equipment, and vehicles. The shed is also ideal for hosting events and social gatherings.

## 36 Cubitt Drive, Denham Court

Not to scale • All measurements are approximate • Drawn for marketing purposes only

https://www.acreagesales.com.au 41 Wentworth Road, Bringelly NSW 2556 1/73 John Street, The Oaks NSW 2570 3/23-29 Argyle Street, Camden NSW 2570