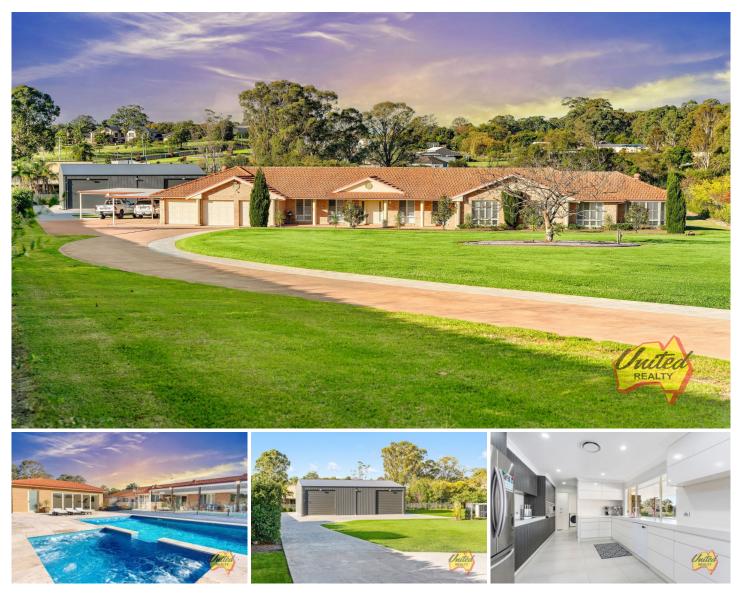

36 Cubitt Drive Denham Court NSW

6 🎮 3 🚔 25 🚘

 Price
 : \$ 4,300,000

 Land Size
 : 2.47 Acres

 View
 : https://www.acreagesales.com.au/7573602

Edwin Borg 0418236274

Welcome to 36 Cubitt Drive, Denham Court - an exquisite property located in a highly coveted dress circle location on approx. 2.47 acres (approx. 1 ha). This opulent residence offers exceptional living and an abundance of premium features, making it the epitome of luxury living.

As you arrive, you'll be welcomed by cutting-edge security and intercom system that ensures your privacy and peace of mind while enhancing the exclusivity of the location.

This property boasts six generously-sized bedrooms, the master suite with an ensuite and walk-in robe. There are multiple indoor and outdoor living areas including rumpus, formal living room and dining area.

The designer kitchen is fully equipped with top-of-the-range Smeg appliances, including an integrated coffee machine and microwave, making it a gourmet's dream. The 80 mm stone benchtops and auto touch kitchen drawers add to the overall convenience and practicality. The walk-in pantry offers ample storage space, while the 3-car garage ensures ample parking for all your vehicles and an additional kitchenette.

Luxury meets functionality with the plantation shutters, providing an elegant touch while ensuring optimal privacy. The Daikin ducted air-conditioning system ensures the house stays a nice and comfortable temperature, no matter the weather outside.

Unwind in the approx. 12 m x 5 m heated pool and heated spa after a long day, and enjoy the swim jets, spa jets, and blowers, while the remote control allows for easy temperature adjustments.

The pool room and huge decking offer plenty of outdoor entertainment space with an outdoor kitchen for convenience. There is an outdoor bathroom with shower which further enhance the convenience of the space, making it ideal for hosting gatherings and parties.

The approx. 18 m x 15 m high bay shed is insulated and offers 3 phase power, making it perfect for adding a mezzanine, using and storing tools, equipment, and vehicles. The shed is also ideal for hosting events and social gatherings.

The HD surveillance cameras provide peace of mind, allowing you to keep an eye on the property at all times with remote access.

Plans for a second dwelling and a pool room extension are currently underway, further increasing the value of this exceptional property (STCA).

- Heated pool with swim jets and spa
- 3 kitchens
- HD cameras and privacy
- 3.5 bathrooms
- Massive new shed
- Approx. 4.5 km to Ed Square & Ed Square Train Station

\* Please note that all webpage enquiries require a contact number AND an email address. Enquiries that do not have this information will not receive a response.