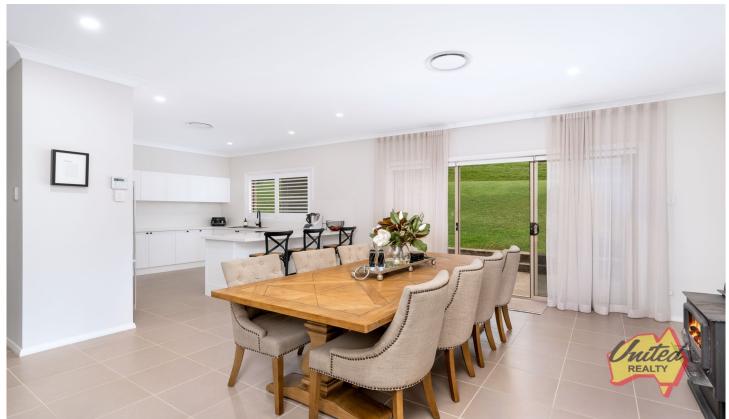

Enjoy the family-friendly floorplan and the brand new, beautifully appointed kitchen with dual Electrolux ovens and induction cooktop. The kitchen is open-plan and overlooks the lovely dining room with cosy combustion fire, while the spacious, carpeted living room is the perfect place for the family to relax of an evening.

All four bedrooms are very spacious and there is a walk-in robe and ensuite to the master bedroom, while the other three bedrooms have built-in wardrobes. The master bedroom plus one other both include access directly outdoors; with beautiful veranda space to enjoy a coffee in the sunshine.