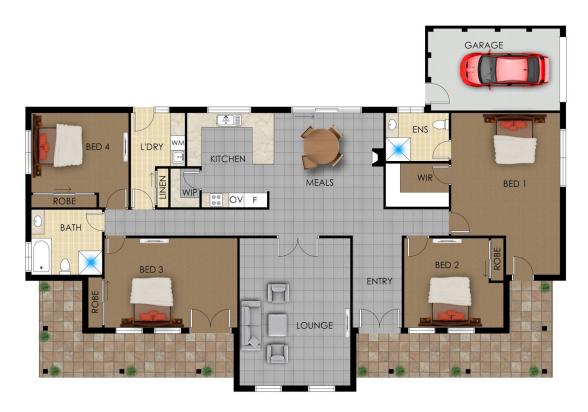

Enjoy the family-friendly floorplan and the brand new, beautifully appointed kitchen with dual Electrolux ovens and induction cooktop. The kitchen is open-plan and overlooks the lovely dining room with cosy combustion fire, while the spacious, carpeted living room is the perfect place for the family to relax of an evening.

All four bedrooms are very spacious and there is a walk-in robe and ensuite to the master bedroom, while the other three bedrooms have built-in wardrobes. The master bedroom plus one other both include access directly outdoors; with beautiful veranda space to enjoy a coffee in the sunshine.

## 140 Cummins Road, Menangle

Floor plans and site plans are for illustrative purposes only. They are not part of any legal document or title and are subject to errors, omission, and inaccuracies. Whilst every attempt has been made to ensure the accuracy of this plan, measurements of doors, windows, rooms, cupboards etc are approximate only.