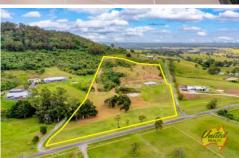

## Vendor Is Ready To Go!

Indulge in the serenity of this picturesque rural property with approximately 8.9 acres (approx. 3.60 ha) of lush green land, with breathtaking views and a peaceful, rural location.

This home is everything you have been looking for set on a serene block with usable and slightly undulating terrain adding depth and character to the property; with the ability to add your own additional improvements such as shedding, swimming pool, etc. (STCA).