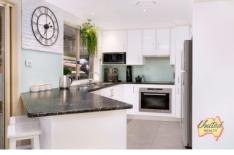

The home is neat as a pin and features 3 bedrooms, a spacious living room with bar and combustion fireplace, while the kitchen includes an electric cooktop and dishwasher. There is a laundry with external access and a fantastic outdoor entertaining area.

## Other features:

- Downlights throughout
- Ducted air conditioning
- Electric cooktop
- Dishwasher
- Laundry with external access
- Approx. 4.5 km to The Dome Supermarket
- Approx. 8 km to The Oaks Shopping Village
- Approx. 22 km to Camden CBD
- Approx. 20 km to Picton CBD
- \* Please note that all webpage enquiries require a contact number AND an email address. Enquiries that do not have this information will not receive a response.
- \* Photo identification must be presented to the agent by all parties prior to inspections. All care has been taken in providing accurate information in this advertisement. However, prospective purchasers are to rely on their own enquiries.