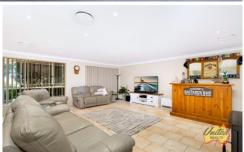

The home is neat as a pin and features 3 bedrooms, a spacious living room with bar and combustion fireplace, while the kitchen includes an electric cooktop and dishwasher. There is a laundry with external access and a fantastic outdoor entertaining area.

## Other features:

- Downlights throughout
- Ducted air conditioning
- Electric cooktop
- Dishwasher
- Laundry with external access
- Approx. 4.5 km to The Dome Supermarket
- Approx. 8 km to The Oaks Shopping Village
- Approx. 22 km to Camden CBD
- Approx. 20 km to Picton CBD
- \* Please note that all webpage enquiries require a contact number AND an email address. Enquiries that do not have this information will not receive a response.
- \* Photo identification must be presented to the agent by all parties prior to inspections. All care has been taken in providing accurate information in this advertisement. However, prospective purchasers are to rely on their own enquiries.