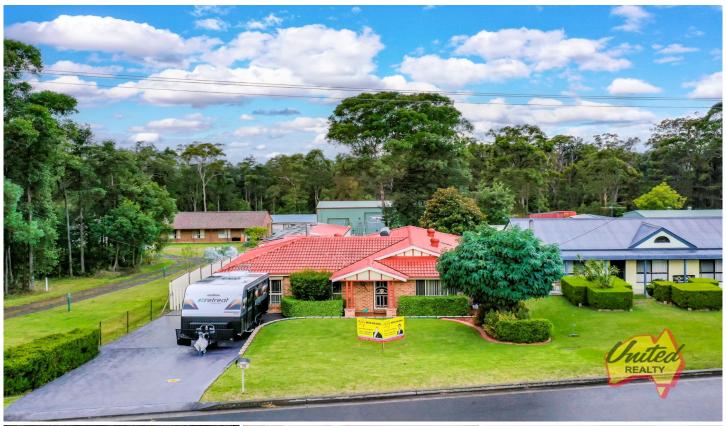

70 Steveys Forest Road Oakdale NSW

3 📭 1 🖺 2 🖨

**Price** : \$ 830,000 **Land Size** : 815.7 sqm

View : https://www.acreagesales.com.au/7544513

Edwin Borg 0418236274

A beautifully presented 3 bedroom, brick home set on a generous approx. 815.7 sq. m block with great side access and storage for vehicles, tools, etc.

One of the standout features of this property is the excellent side access, making it easy to park your vehicles or a boat/caravan. There is an approx. 6 m x 6 m storage shed at the back of the property as well as a double carport.

The lawns and gardens are beautifully established and easy to maintain and this lovely home sits just approx. 4.5 km to The Dome Supermarket as well as being nearby to Oakdale Primary School and public transport routes.