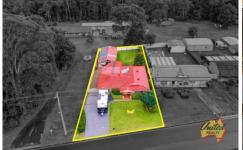

One of the standout features of this property is the excellent side access, making it easy to park your vehicles or a boat/caravan. There is an approx. 6 m x 6 m storage shed at the back of the property as well as a double carport.

The lawns and gardens are beautifully established and easy to maintain and this lovely home sits just approx. 4.5 km to The Dome Supermarket as well as being nearby to Oakdale Primary School and public transport routes.