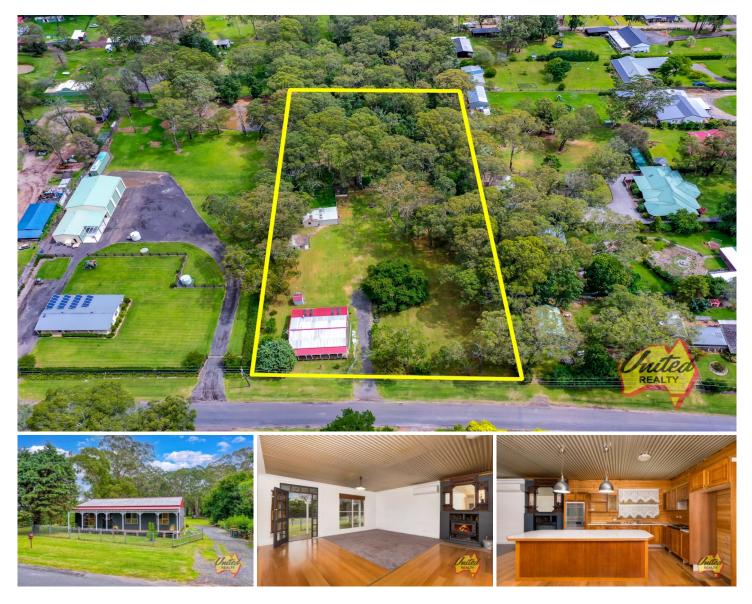

## 16 Binalong Road Belimbla Park NSW

3 🛤 1 🚰 2 🛱

 Price
 : \$ 1,300,000

 Land Size
 : 2.29 Acres

 View
 : https://www.acreagesales.com.au/7510692

Charlie Cini 0404018222

I had been looking for 18 months when I met Charlie. He was honest from the start and took my enquiry and ideal property seriously and kept in touch.