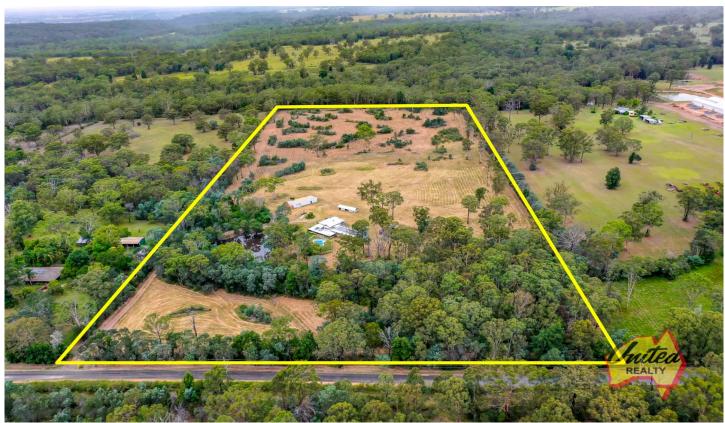

190 Eltons Road Silverdale NSW

5 连 2 🔁 4 🗪

Price : For Sale Land Size : 10.12 ha

View: https://www.acreagesales.com.au/7509655

Wayne Grimson 0425340522

Introducing a rare opportunity to secure a flat approx. 25 acre block of land in a central location with a large 5-bedroom home. This property presents endless opportunities for those seeking space, privacy, and a rural lifestyle.

## Other features:

- Approx. 10.12 ha
- Dam
- Five-bedroom, two-bathroom home
- Renovate or build your dream home (STCA)
- Council: Wollondilly
- Approx. 6.5 km to Silverdale Shops
- \* Please note that all webpage enquiries require a contact number AND an email address. Enquiries that do not have this information will not receive a response.
- \* Photo identification must be presented to the agent by all parties prior to inspections. All care has been taken in providing accurate information in this advertisement. However, prospective purchasers are to rely on their own enquiries.