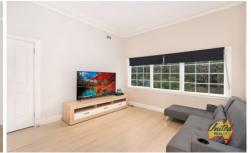

A large rumpus room provides the perfect space for a teenager's retreat or an additional living area. Stay warm and cosy during the cooler months with a combustion fireplace, while there's also ducted air-conditioning too.