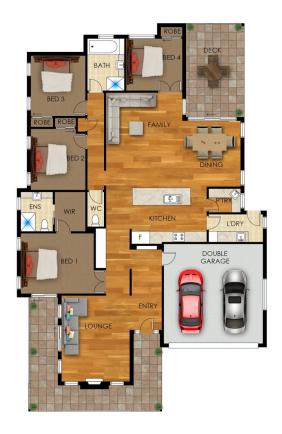

## 28 Loudon Crescent, Cobbitty

Floor plans and site plans are for illustrative purposes only. They are not part of any legal document or title and are subject to errors, omission, and inaccuracies. Whilst every attempt has been made to ensure the accuracy of this plan, measurements of doors, windows, rooms, cupboards etc are approximate only.