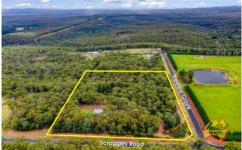

25 Treelea Grove Lakesland NSW

1 🖰 1 🛱 4 🗬

**Price** : \$ 1,165,000 **Land Size** : 9.65 Acres

View: https://www.acreagesales.com.au/7491972

Wayne Grimson 0425340522

## **Build Your Dream Home**

Looking for an elevated and private nature retreat? Look no further than 25 Treelea Grove in Lakesland! This unique property offers approx. 9.65 acres (approx. 3.91 ha) of pristine land with excellent fencing suited for livestock, as well as a great shed!

This corner block location with dual driveway access is a blank canvas for your dream home (STCA) with the added benefit of a DA approved approx. 12m x 12 m shed complete with 3 phase power. Inside the shed is a mezzanine level with bedroom and bathroom. Other features include power, approx. 66,000 litres of tank water storage, as well as a bioseptic system already installed, making this property the perfect ready-to-go property to build on!