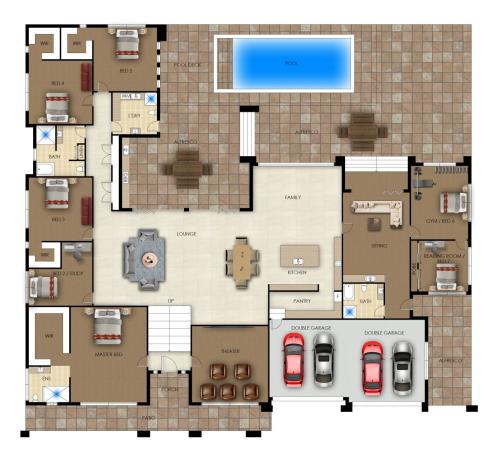

Set on an expansive approx. 2.08 acres (approx. 0.84 ha) and surrounded by other quality properties, this near new residence offers resort-style living at its best with over 900 sq. m of living and entertaining space under one roof! Architecturally designed and featuring high ceilings and luxury travertine tiling, highlights include a private theatre room, enormous open plan family and dining room, plus gourmet kitchen complete with De'Longhi appliances, enormous walk in pantry, and large island bench. A wall of windows captures stunning rural vistas and the resort style salt water in-ground pool, with approx. 200 sq. m of alfresco dining space (and outdoor kitchen facilities) to entertain guests. All bedrooms in the home are genuinely over-sized and serviced by three contemporary bathrooms, the master featuring an opulent ensuite and grand walk-in robe. Two bedrooms also benefit from an adjacent games room complete with bathroom and separate front door entrance and could easily be converted into a two bedroom granny flat (subject to council approval)!

## Other features

- 4 car garage, auto doors plus 4 car carport
- Electric security gate
- Security cameras
- Ample storage
- Enormous walk through pantry from garage
- Laundry with shower + toilet
- Ducted air conditioning, 3 zones
- Approx. 10 kw solar panels
- 3-phase power
- Approx. 2.8 km to Edmondson Park Train Station
- Approx. 3 km to Hume Motorway, Ingleburn
- Council: Liverpool
- \* Please note that all webpage enquiries require a contact number AND an email address. Enquiries that do not have this information will not receive a response.
- \* Photo identification must be presented to the agent by all parties prior to inspections. All care has been taken in providing accurate information in this advertisement. However, prospective purchasers are to rely on their own enquiries.

## 36 Church Road, Denham Court

Floor plans and site plans are for illustrative purposes only. They are not part of any legal document or title and are subject to errors, omission, and inaccuracies. Whilst every attempt has been made to ensure the accuracy of this plan, measurements of doors, windows, rooms, cupboards etc are approximate only.