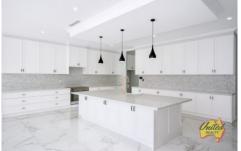

Set on an expansive approx. 2.08 acres (approx. 0.84 ha) and surrounded by other quality properties, this near new residence offers resort-style living at its best with over 900 sq. m of living and entertaining space under one roof! Architecturally designed and featuring high ceilings and luxury travertine tiling, highlights include a private theatre room, enormous open plan family and dining room, plus gourmet kitchen complete with De'Longhi appliances, enormous walk in pantry, and large island bench. A wall of windows captures stunning rural vistas and the resort style salt water in-ground pool, with approx. 200 sq. m of alfresco dining space (and outdoor kitchen facilities) to entertain guests. All bedrooms in the home are genuinely over-sized and serviced by three contemporary bathrooms, the master featuring an opulent ensuite and grand walk-in robe. Two bedrooms also benefit from an adjacent games room complete with bathroom and separate front door entrance and could easily be converted into a two bedroom granny flat (subject to council approval)!