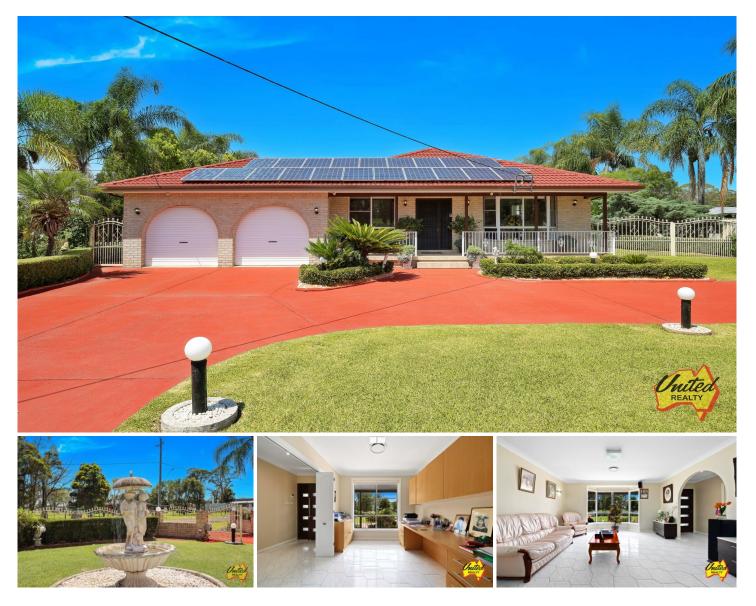

## GAME | SET | MATCH

Experience the ultimate in luxury living with this magnificent flat approx. 6.7 acre (approx. 2.71 ha) property located in the heart of Kemps Creek. Conveniently located just minutes from the future Western Sydney Airport, 63-69 Victor Avenue offers a spacious 4-bedroom main house, complete with 2 bathrooms, a double garage, and an open plan living area. The main house is tiled throughout, with plush carpeting in all the bedrooms, providing a warm and inviting atmosphere.

Upgrade your cooking experience with this heart of the home modern kitchen! Sleek design, stone bench tops, state-of-the-art appliances, and ample storage make this kitchen a must-have for all home chefs.

The main bedroom offers a private patio area and an ensuite bathroom with a walk-in robe, perfect for those who desire their own personal space. The additional living space and bar, study room, and manicured gardens all contribute to the charm and sophistication of this property.

For those who love to entertain, this property offers a stunning indoor in-ground swimming pool, complete with an outdoor bathroom, perfect for hosting pool parties all year round. The property also features a large pool house that can be used as extra accommodation for extended family or friends. This pool house can also be utilized for hosting events, providing a fantastic space for all your recreational activities.