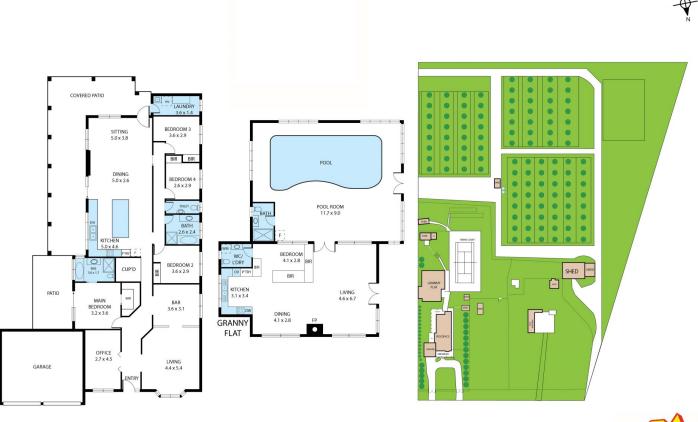

For those who love to entertain, this property offers a stunning indoor in-ground swimming pool, complete with an outdoor bathroom, perfect for hosting pool parties all year round. The property also features a large pool house that can be used as extra accommodation for extended family or friends. This pool house can also be utilized for hosting events, providing a fantastic space for all your recreational activities.

The full-scale, hard-court competition-grade tennis court is in immaculate condition and is perfect for tennis enthusiasts or anyone looking to stay active. With a perfect blend of sun and shade, this tennis court is the ideal spot to host your own tournament or simply enjoy a game with friends and family.

In addition to the main house, there is a second 3-bedroom dwelling on the property that is fully fenced and currently being tenanted. The market garden, which is also being leased, provides a fantastic opportunity for the extra rental return.

69 Victor Avenue, Kemps Creek 2178

TOTAL APPROX. FLOOR AREA 372 SQ.M

Willist every attempt has been made to ensure the accuracy of the floor plan contained here, measurements of doors, windows, rooms and any other items are approximate and no responsibility is taken for any error, omission, or misstatement. This plan is for liturative purposes only and should be used as such by any prospective purchaser.