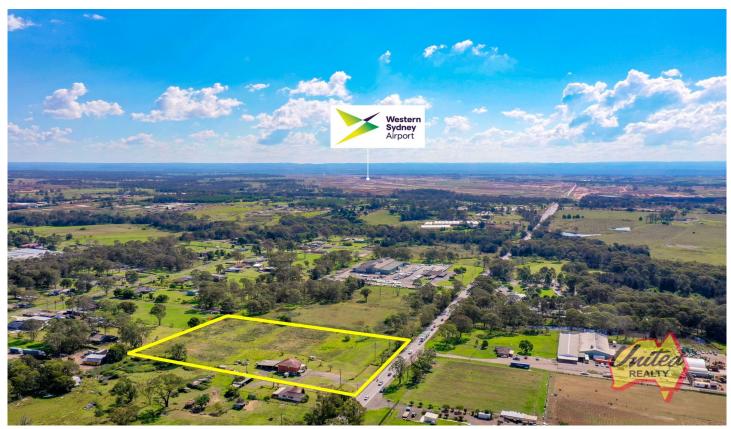

## Potential Plus

Presenting this wonderful opportunity to secure approx. 4.7 prime acres of flat and clear land situated in a fantastic position on Elizabeth Drive and offering future development potential of Industrial/Enterprise zoning (STCA).

Other features:

- Approx. 1.9 ha
- Council: Liverpool
- Town water
- Development potential
- Main road frontage
- Flat and clear land
- Brick home with 5 bedrooms and two kitchens
- \* Please note that all webpage enquiries require a contact number AND an email address. Enquiries that do not have this information will not receive a response.
- \* Photo identification must be presented to the agent by all parties prior to inspections. All care has been taken in providing accurate information in this advertisement. However, prospective purchasers are to rely on their own enquiries.