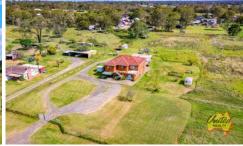

This property features a double storey, brick home with five bedrooms and two kitchens; one on each level. There are three bathrooms in total and a single car garage.

Truckies, tradies, investors - live in or lease out while you wait for the future this property will offer.

Other features:

- Approx. 1.9 ha
- Council: Liverpool
- Town water
- Development potential
- Main road frontage
- Flat and clear land
- Brick home with 5 bedrooms and two kitchens
- \* Please note that all webpage enquiries require a contact number AND an email address. Enquiries that do not have this information will not receive a response.
- \* Photo identification must be presented to the agent by all parties prior to inspections. All care has been taken in providing accurate information in this advertisement. However, prospective purchasers are to rely on their own enquiries.