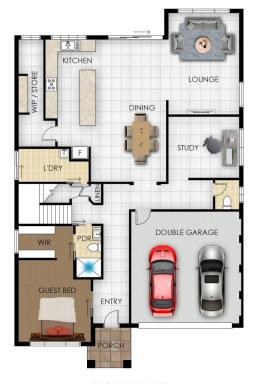

DOWNSTAIRS UPSTAIRS

## 7 Jadeite Street, Leppington

Floor plans and site plans are for illustrative purposes only. They are not part of any legal document or title and are subject to errors, omission, and inaccuracies. Whilst every attempt has been made to ensure the accuracy of this plan, measurements of doors, windows, rooms, cupboards etc are approximate only.