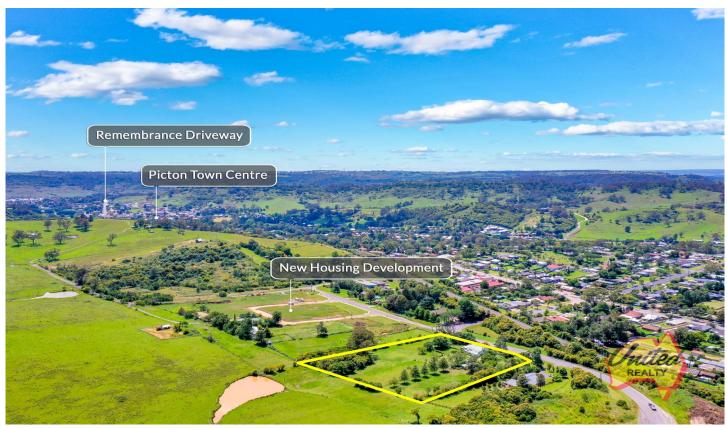

796 Thirlmere Way Picton NSW

5 📭 2 🔁 2 🗬

**Price** : \$ 1,390,000 **Land Size** : 3.46 Acres

View: https://www.acreagesales.com.au/7437516

**Shane Brown** 0246572166

United Realty are proud to present this classic home on approx. 3.46 Acres (approx. 1.4 ha) in booming Picton. Located directly beside current developments, this is your opportunity to secure a landholding with future development potential (STCA), or to begin your acreage lifestyle.

## Other features:

- New Colorbond roof on home and new carport
- Stables and paddocks
- Large fenced dog yard
- Immediately adjacent to other property developments already underway
- Large street frontage (approx. 135 m)
- Located within the NSW Government's 'Growth Corridor' focus
- Council: Wollondilly
- \* Please note that all webpage enquiries require a contact number AND an email address. Enquiries that do not have this information will not receive a response.
- \* Photo identification must be presented to the agent by all parties prior to inspections. All care has been taken in providing accurate information in this advertisement. However, prospective purchasers are to rely on their own enquiries.