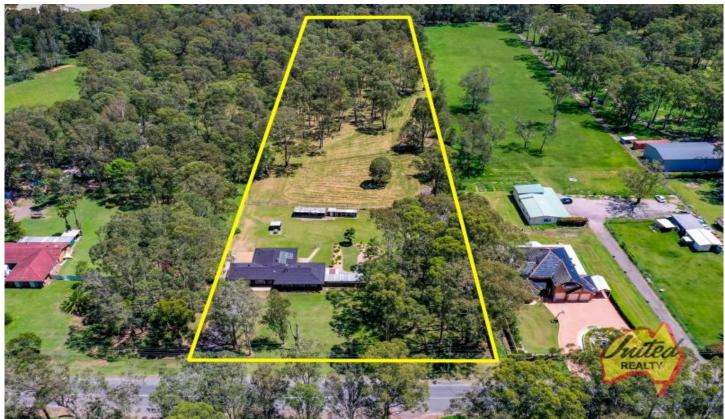

335 Catherine Fields Road Catherine Field NSW

3 📭 2 🖺 5 🖨

**Price** : \$ 2,900,000 **Land Size** : 5.31 Acres

View: https://www.acreagesales.com.au/7437479

Edwin Borg 0418236274

**Charlie Cini** 0404018222

## Motivated Vendor - WANTS IT SOLD!

Discover the ultimate lifestyle in the rapidly growing South West Growth Area with this fantastic 3-bedroom property on approx. 5.31 acres (approx. 2.15 ha).

Enjoy the spacious and modern main bedroom with walk-through his/hers wardrobe and large ensuite. The heart of the home is the modern kitchen with breakfast bar, which is quite spacious in design. Formal lounge and dining and large family rumpus room along with modern timber floors, ducted air conditioning and a combustion fireplace complete this amazing package.

This selectively cleared and flat to slightly undulating block is securely fenced and suitable for trucks and there is dual side access and 2 large sheds, providing is plenty of room for storage.

The house yard provides the perfect space for children and pets. Don't miss this amazing opportunity to secure your dream property in Catherine Field. Contact us now for an inspection!