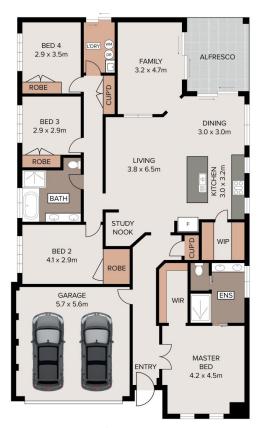

## 40 Murphy Street, Oran Park

Disclaimer: Floor plans and site plans are intended as a guide only. They are not part of any legal document or title and are subject to errors, omission, and inaccuracies and should not be used as reference. Sizes and dimensions are approximate only. Interested parties should make their own enquiries, Floor plan by: Flex Media