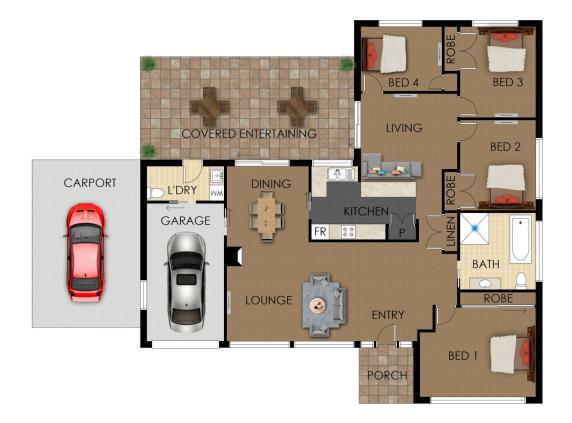

## 31 Fitzroy Street, Wilton

Floor plans and site plans are for illustrative purposes only. They are not part of any legal document or title and are subject to errors, omission, and inaccuracies. Whilst every attempt has been made to ensure the accuracy of this plan, measurements of doors, windows, rooms, cupboards etc are approximate only.