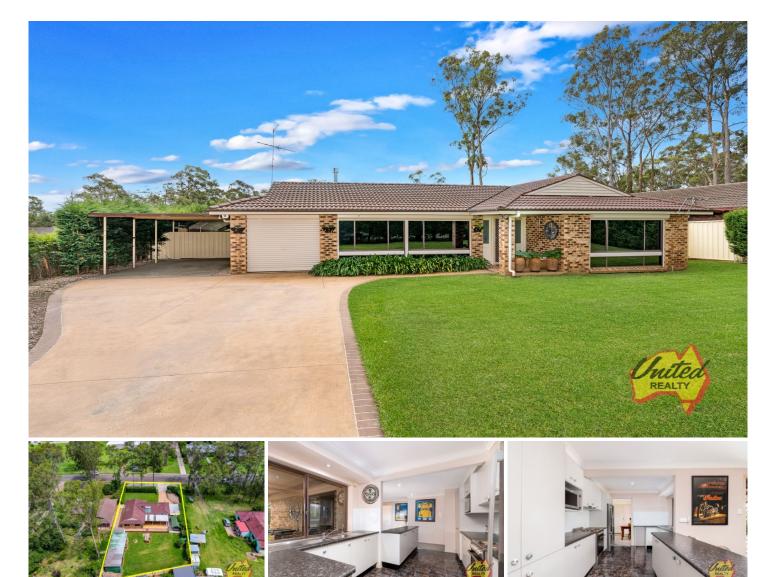

**31 Fitzroy Street Wilton NSW** 

4 🛤 1 🚰 2 🚘

 Price
 : \$ 915,000

 Land Size
 : 1062 sqm

 View
 : https://www.acreagesales.com.au/7437271

Shane Brown 0246572166

Brandon Larsen 0408639495

## Wonderful Wilton

Presenting this delightful home in the growing town of Wilton. Set on approx. 1,062 sq. m of land, this 4-bedroom brick home is the perfect place to enjoy ample living space and the yard you've always dreamed of, plus all the convenience that Wilton has to offer.

The house provides accommodation via four bedrooms of which are spacious and comfortable, the master bedroom inclusive of a built-in wardrobe. There is ample living space within the home and a comfortable atmosphere for your family to settle into.

With large, covered outdoor entertaining area offering a private paradise of your own and private hedging along the front fence-line, manicured lawns and beautifully established gardens as well as shedding for storage/vehicle parking. The home offers 2x split system air conditioners plus a gas fireplace as well as tinted windows throughout for year-round comfort.