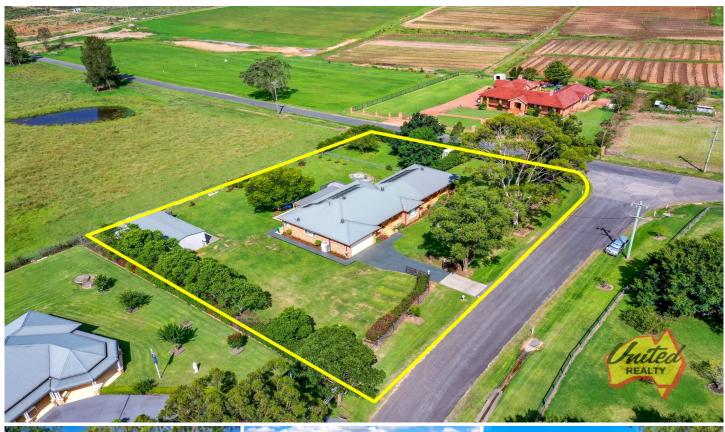

2 Sunnyside Drive Ellis Lane NSW

4 🗀 2 🚰 6 🖨

Land Size : 4000 sqm

View: https://www.acreagesales.com.au/7411470

Tanya Novek 0423426454

Brandon Larsen 0408639495

A Sale That We Needed We were pleased that Tanya and Brandon were able to sell our house in this tough climate. We were updated regularly on the progress. Vendor Ellis Lane