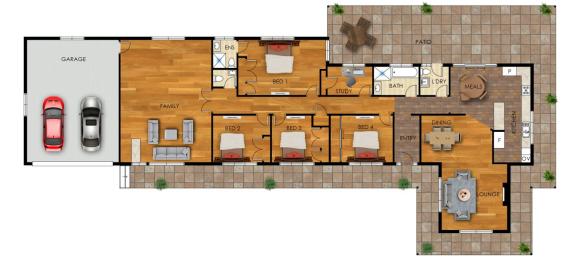

## Great Location | Investment Potential

Proudly presenting this excellent approx. 4.94 acre parcel of land in the South-West Growth Area with fantastic investment potential.

The single-storey home includes 4 bedrooms plus a study, with all bedrooms having built-in wardrobes and the master bedroom enjoying an ensuite. The spacious kitchen includes a breakfast bar, dishwasher and electric oven and cooktop. There is a formal lounge and dining area with combustion fireplace as well as a large games room/rumpus room and a fantastic, covered outdoor entertaining area. The main bathroom has been recently renovated and there is an additional powder room, as well as a toilet inside the laundry.

The home has a double garage attached, plus a workshop area. Outdoors is a horse stable and day yard, a 3-car high clearance carport, a 2-car shed and an additional 3x car shed plus 2x garden sheds on the property.

## 26 Masterfield Street, Rossmore

Floor plans and site plans are for illustrative purposes only. They are not part of any legal document or title and are subject to errors, omission, and inaccuracies. Whilst every attempt has been made to ensure the accuracy of this plan, measurements of doors, windows, rooms, cupboards etc are approximate only.