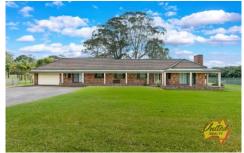

## Great Location | Investment Potential

Proudly presenting this excellent approx. 4.94 acre parcel of land in the South-West Growth Area with fantastic investment potential.

The single-storey home includes 4 bedrooms plus a study, with all bedrooms having built-in wardrobes and the master bedroom enjoying an ensuite. The spacious kitchen includes a breakfast bar, dishwasher and electric oven and cooktop. There is a formal lounge and dining area with combustion fireplace as well as a large games room/rumpus room and a fantastic, covered outdoor entertaining area. The main bathroom has been recently renovated and there is an additional powder room, as well as a toilet inside the laundry.

The home has a double garage attached, plus a workshop area. Outdoors is a horse stable and day yard, a 3-car high clearance carport, a 2-car shed and an additional 3x car shed plus 2x garden sheds on the property.