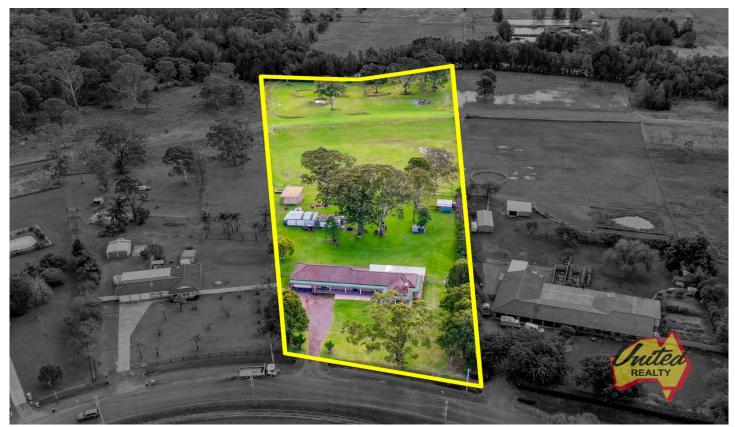

26 Masterfield Street Rossmore NSW

4 🛺 3 🚰 10 😭

Price : \$ 2,900,000 Land Size : 4.94 Acres

View: https://www.acreagesales.com.au/7408122

Edwin Borg 0418236274

## Great Location | Investment Potential

Proudly presenting this excellent approx. 4.94 acre parcel of land in the South-West Growth Area with fantastic investment potential.

The single-storey home includes 4 bedrooms plus a study, with all bedrooms having built-in wardrobes and the master bedroom enjoying an ensuite. The spacious kitchen includes a breakfast bar, dishwasher and electric oven and cooktop. There is a formal lounge and dining area with combustion fireplace as well as a large games room/rumpus room and a fantastic, covered outdoor entertaining area. The main bathroom has been recently renovated and there is an additional powder room, as well as a toilet inside the laundry.

Located just minutes from Badgerys Creek Airport opening in 2026, walking distance to new Aerotropolis city, close to arterial roads and the proposed Rossmore metro train station; this property presents an excellent opportunity for the discerning investor.