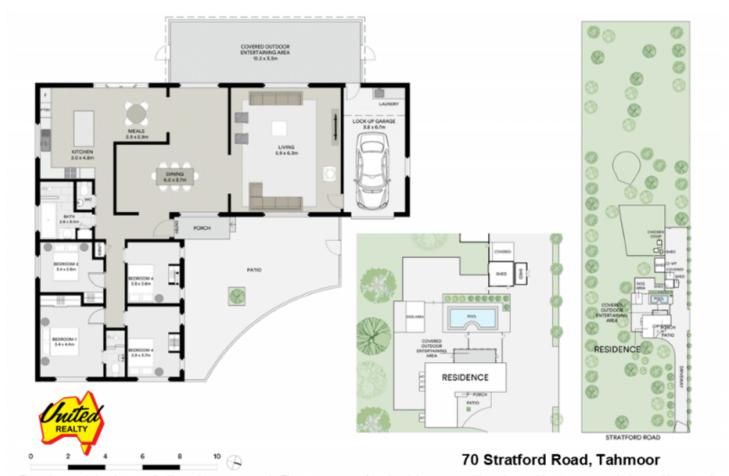

70 Stratford Road Tahmoor NSW

4 📮 2 🚰 4 🖨

Land Size: 2.23 ha

View: https://www.acreagesales.com.au/7406685

Tanya Novek 0423426454

**Shane Brown 0246572166** 

Highly Recommended

Tanya went above and beyond to not only sell our house but to find our next home too. We can highly recommend her to help you sell your home.

Vendor

Tahmoor

Floor plans and site plans are for illustrative purposes only. They are not part of any legal document or title and are subject to errors, omission, and inaccuracies. Whilst every attempt has been made to ensure the accuracy of this plan, measurements of doors, windows, rooms, cupboards etc are approximate only.