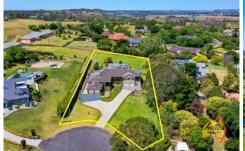

4 Haddin Place Kirkham NSW

6 📭 4 🖺 7 🗬

**Price** : \$ 2,515,000 **Land Size** : 4000 sqm

View : https://www.acreagesales.com.au/7373146

**Shane Brown** 0246572166

## 4 Haddin Place, Kirkham

Floor plans and site plans are for illustrative purposes only. They are not part of any legal document or title and are subject to errors, omission, and inaccuracies. Whilst every attempt has been made to ensure the accuracy of this plan, measurements of doors, windows, rooms, cupboards etc are approximate only.