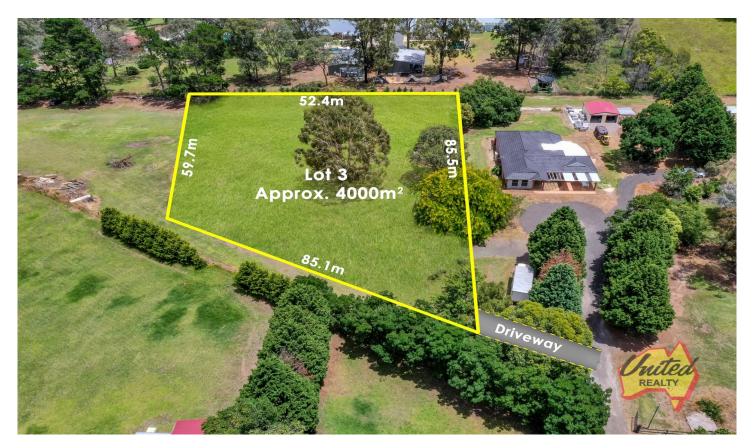

41 Hilton Park Road Tahmoor NSW

Land Size: 4000 sqm

View: https://www.acreagesales.com.au/7368722

Wayne Grimson 0425340522

Melinda Bargallie 0429858321

When it comes to vacant land, it doesn't get much better than this!

Located on popular Hilton Park Road in Tahmoor is this stunning approx. 4,000 sq. m lifestyle block of land in a newly created subdivision, ready to build on (STCA). The thriving town of Tahmoor is the commercial hub of the Wollondilly district and a short walk will take you to the local train station, shops, schools and local amenities. Tahmoor offers the perfect lifestyle for any growing family, first home buyers or retirees looking for a relaxed lifestyle.

This prime approx. 4,000 sq. m acre property is in a private location and has a large building envelope. If you have a dream home in mind, we have the land to match! Build the house, the pool, the shed (STCA) and still have a large yard for kids and pets to play. Don't miss the opportunity to seize a parcel of sought-after land that is cleared and enjoys a nice wide frontage.

Be quick to inspect as this stunning block of land won't last long! Property features:

- Mostly cleared and wide frontage
- Private location
- Large building envelope
- Town water to site
- Power to site
- Approx. 1.5km to Tahmoor Train Station
- Approx. 16 km to Hume Motorway, Bargo
- \* Please note that all webpage enquiries require a contact number AND an email address. Enquiries that do not have this information will not receive a response.
- \* Photo identification must be presented to the agent by all parties prior to inspections. All care has been taken in providing accurate information in this advertisement. However, prospective purchasers are to rely on their own enquiries.