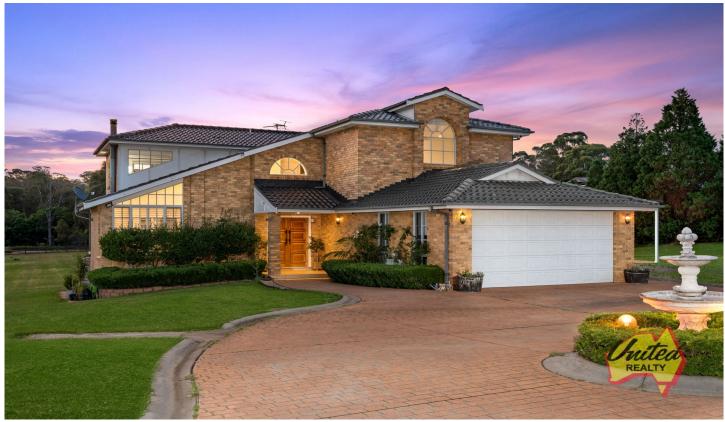

20 Cassidy Street Denham Court NSW

5 🗀 3 📇 4 🖨

**Price** : \$ 3,530,000 **Land Size** : 2.5 Acres

View: https://www.acreagesales.com.au/7365035

Edwin Borg 0418236274

Welcome to 20 Cassidy Street, Denham Court; an immaculate lifestyle property offering an expansive two storey home on approx. 2.5 pristine acres.

The fully renovated home offers accommodation via 5 large bedrooms; the master bedroom enjoying an ensuite while another bedroom has a huge balcony. The home includes three bathrooms in total, and an array of living and family spaces including a formal living area, formal dining room, family room and beautiful sunroom. The U-shaped kitchen has stone benchtops and the home has porcelain tiled floors and feature lighting throughout.