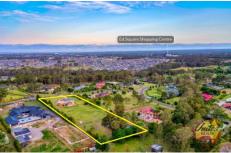

The land is cleared and immaculate and offers side access for a potential shed site (STCA) as well as the potential to expand (STCA). The property is conveniently located in a quiet, no through road, yet still only a short distance to Ed. Square Shopping Precinct. Surrounded by prestige homes on acreage blocks, properties in this estate are hard to come by, book your inspection now!

## Other features:

- Approx. 1.01 ha
- Combustion fireplace, ducted air conditioning
- 1 dam
- Town water
- Surveillance cameras
- Electric gate
- Security fencing
- Approx. 3.7 km to Ed. Square Shopping Precinct
- \* Please note that all webpage enquiries require a contact number AND an email address. Enquiries that do not have this information will not receive a response.
- \* Photo identification must be presented to the agent by all parties prior to inspections. All care has been taken in providing accurate information in this advertisement. However, prospective purchasers are to rely on their own enquiries.