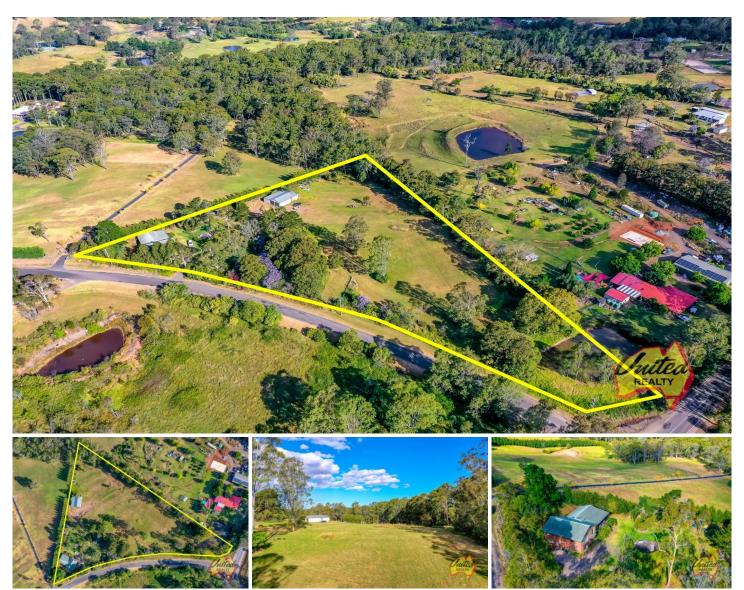

## Renovators Delight on Exceptional 5 Acres!

If you're looking for an existing home to renovate and turn into your own dream home, then this hidden gem is exactly what you've been looking for. Set on approx. 5.02 acres of private and serene land in a corner block location; the four bedroom, brick residence awaits you.

Outdoors feels so private and serene while still being close by to all amenities. The approx. 14 m x 12 m shed could fit approx. 12 vehicles, while the property also includes an established lemon tree, a chicken coop and deer fencing.

## Other features:

- Approx. 2.03 ha
- Ducted air conditioning upstairs
- Split-system air conditioning downstairs
- Dual driveway access
- Corner block location
- South facing verandah
- Tiled flooring downstairs, carpet upstairs
- Ample storage throughout the home
- Shared dam
- Venetian blinds throughout
- Approx. 22,000 gallon concrete water tank
- Septic
- Approx. 14 m x 12 m shed (could fit up to approx. 12 cars)
- Chicken coop
- 6ft deer fencing surrounding the home
- Lemon tree
- Approx. 14 km to Camden CBD
- \* Please note that all webpage enquiries require a contact number AND an email address. Enquiries that do not have this information will not receive a response.
- \* Photo identification must be presented to the agent by all parties prior to inspections. All care has been taken in providing accurate information in this advertisement. However, prospective purchasers are to rely on their own enquiries.