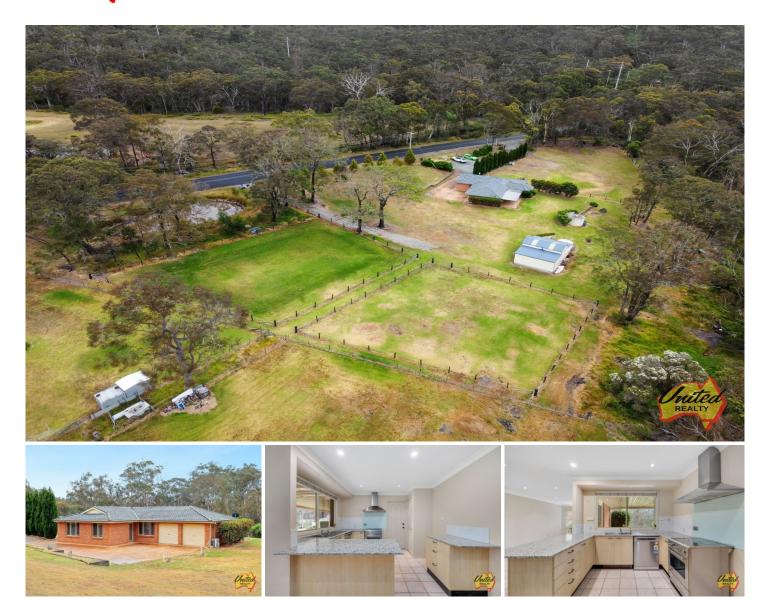

## Lifestyle | Serenity | Location

Enjoying a peaceful rural outlook, this fantastic acreage property is ideal for those seeking a serene and private location, whilst being within close proximity to all amenities.

The brick home features 4 bedrooms, a neat and tidy walk-through kitchen with ample bench and storage space, separate family room, open plan living and dining option which seamlessly flows through the French doors opening up to the expansive undercover entertaining area, delivering a relaxed and peaceful indoor/outdoor lifestyle.

For the horse or animal lover, there is an abundance of space to enjoy, including multiple fenced paddocks and dam. This property really has the LIFESTYLE, SERENITY and LOCATION that you've been searching for and won't last long so don't delay, book your inspection today!

Featuring:

- Approx. 5.74 acres of land (approx. 2.32 ha)
- 4 bedroom Masterton built home 2 bedrooms with built in robes and master with robe and ensuite
- Main bathroom with bathtub, shower and toilet
- Open plan living and dining, with extra living space
- Generous sized undercover entertaining alfresco area
- Tiled flooring throughout the living areas, carpet in bedrooms
- Downlights throughout
- Double garage with internal access
- Electric gate with remote access and second additional gate access for a vehicle
- 3 fenced separated paddocks, ready for animals
- Approx. 9 m x 7 m American barn-style shed
- Laundry with extra toilet with easy indoor and outdoor access
- Reverse cycle air conditioning systems throughout the home
- Dam