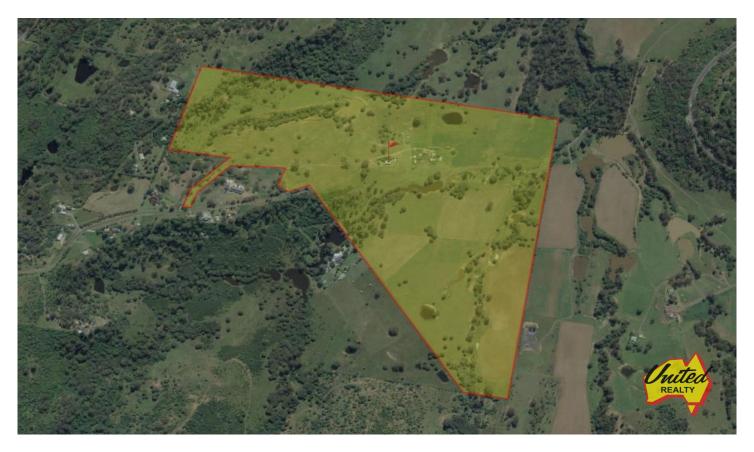

## 89 Eagles Road Razorback NSW

3 📭 1 🖺 2 🗬

Land Size: 52.62 Acres

View: https://www.acreagesales.com.au/7349059

**Charlie Cini 0404018222** 

Managed the intricacies of the sale and kept the sales process moving forward. Finding the purchaser was probably the easiest part of the whole process. Both of us (the vendor) and the purchaser had their individual needs and priorities which were further complicated by tax implications, funding issues etc.