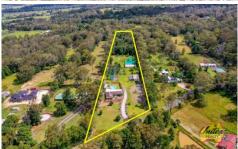

195 Binalong Road Belimbla Park NSW

5 🛌 3 🟪 9 🖨

Price : \$ 2,200,000 Land Size : 5.86 Acres

View: https://www.acreagesales.com.au/7346394

**Charlie Cini** 0404018222

Charlie Cini is the best agent I have ever dealt with!