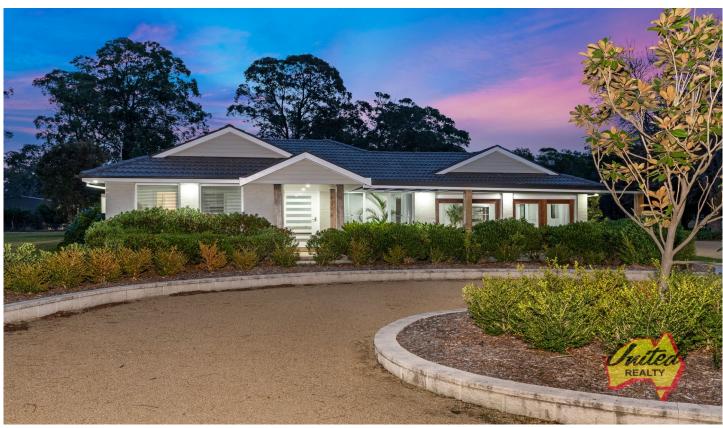

45 Hilton Park Road Tahmoor NSW

4 📭 2 🖺 3 🗬

**Price** : \$ 1,495,000 **Land Size** : 4000 sqm

View: https://www.acreagesales.com.au/7325524

Wayne Grimson 0425340522

Desired Location & Premium Finishes On Just Under 1 Acre!

Renovated to the highest quality, this luxury four-bedroom family residence provides ample space and modern styling throughout its expansive floor plan. Designed to accommodate family living; this beautifully crafted home is highlighted by an abundance of natural light and leafy rural views add to the sense of space and privacy.

This gorgeous home consists of:

- A thoughtful combination of formal and casual living areas, separate theatre/home office and family rooms across a single level layout
- Stone benches highlight the sleek & stylish kitchen which incorporates quality stainless appliances, ducted range hood, integrated dishwasher plus an outdoor servery to the spacious outdoor entertaining area
- Two bathrooms which are newly renovated and incorporate premium quality finishes
- Multi-zone, reverse cycle ducted air conditioning system maintains year-round comfort
- Four generous size bedrooms all with built-in wardrobes and the master suite with walk-in robe and ensuite
- Versatile home-office has private access
- Double car shed with carport
- Approx. 4000 sq. m (approx. 0.99 acre) block
- Town water
- Extensive landscaping & tree lined driveway
- Located approx. 1.6 km to Tahmoor town centre & railway
- Located approx. 8.6 km to Picton
- Located approx. 2 km to Tahmoor Public School
- Council: Wollondilly
- \* Please note that all webpage enquiries require a contact number AND an email address. Enquiries that do not have this information will not receive a response.