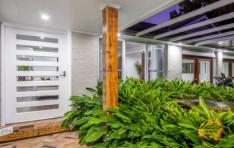

This gorgeous home consists of:

- A thoughtful combination of formal and casual living areas, separate theatre/home office and family rooms across a single level layout
- Stone benches highlight the sleek & stylish kitchen which incorporates quality stainless appliances, ducted range hood, integrated dishwasher plus an outdoor servery to the spacious outdoor entertaining area
- Two bathrooms which are newly renovated and incorporate premium quality finishes
- Multi-zone, reverse cycle ducted air conditioning system maintains year-round comfort
- Four generous size bedrooms all with built-in wardrobes and the master suite with walk-in robe and ensuite
- Versatile home-office has private access
- Double car shed with carport
- Approx. 4000 sq. m (approx. 0.99 acre) block
- Town water
- Extensive landscaping & tree lined driveway
- Located approx. 1.6 km to Tahmoor town centre & railway
- Located approx. 8.6 km to Picton
- Located approx. 2 km to Tahmoor Public School
- Council: Wollondilly
- \* Please note that all webpage enquiries require a contact number AND an email address. Enquiries that do not have this information will not receive a response.