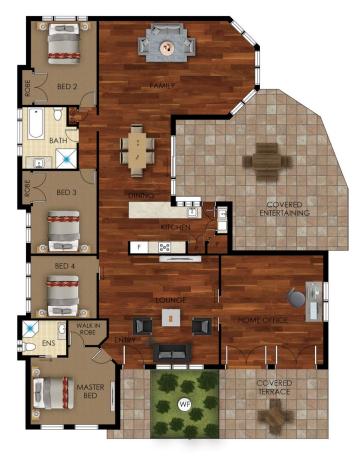

This gorgeous home consists of:

- A thoughtful combination of formal and casual living areas, separate theatre/home office and family rooms across a single level layout
- Stone benches highlight the sleek & stylish kitchen which incorporates quality stainless appliances, ducted range hood, integrated dishwasher plus an outdoor servery to the spacious outdoor entertaining area
- Two bathrooms which are newly renovated and incorporate premium quality finishes
- Multi-zone, reverse cycle ducted air conditioning system maintains year-round comfort
- Four generous size bedrooms all with built-in wardrobes and the master suite with walk-in robe and ensuite
- Versatile home-office has private access
- Double car shed with carport
- Approx. 4000 sq. m (approx. 0.99 acre) block
- Town water
- Extensive landscaping & tree lined driveway
- Located approx. 1.6 km to Tahmoor town centre & railway
- Located approx. 8.6 km to Picton
- Located approx. 2 km to Tahmoor Public School
- Council: Wollondilly
- \* Please note that all webpage enquiries require a contact number AND an email address. Enquiries that do not have this information will not receive a response.

## 45 Hilton Park Road, Tahmoor

Floor plans and site plans are for illustrative purposes only. They are not part of any legal document or title and are subject to errors, omission, and inaccuracies. Whilst every attempt has been made to ensure the accuracy of this plan, measurements of doors, windows, rooms, cupboards etc are approximate only.