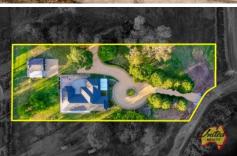

This gorgeous home consists of:

- A thoughtful combination of formal and casual living areas, separate theatre/home office and family rooms across a single level layout
- Stone benches highlight the sleek & stylish kitchen which incorporates quality stainless appliances, ducted range hood, integrated dishwasher plus an outdoor servery to the spacious outdoor entertaining area
- Two bathrooms which are newly renovated and incorporate premium quality finishes
- Multi-zone, reverse cycle ducted air conditioning system maintains year-round comfort
- Four generous size bedrooms all with built-in wardrobes and the master suite with walk-in robe and ensuite
- Versatile home-office has private access
- Double car shed with carport
- Approx. 4000 sq. m (approx. 0.99 acre) block
- Town water
- Extensive landscaping & tree lined driveway
- Located approx. 1.6 km to Tahmoor town centre & railway
- Located approx. 8.6 km to Picton
- Located approx. 2 km to Tahmoor Public School
- Council: Wollondilly
- \* Please note that all webpage enquiries require a contact number AND an email address. Enquiries that do not have this information will not receive a response.

## 45 Hilton Park Road, Tahmoor

Floor plans and site plans are for illustrative purposes only. They are not part of any legal document or title and are subject to errors, omission, and inaccuracies. Whilst every attempt has been made to ensure the accuracy of this plan, measurements of doors, windows, rooms, cupboards etc are approximate only.