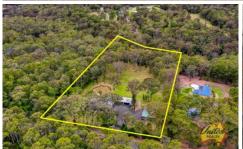

## Amazing Lifestyle Property!

Rural bliss awaits those seeking a sizeable, five-bedroom family home on approx. 5.01 picturesque acres (approx. 2.03 ha).

The home features 5 bedrooms and the main includes an ensuite and walk-in wardrobe, bi-fold door with external access to the veranda and views to the pool and property. Two additional bedrooms upstairs have built-ins and veranda access, while the two bedrooms downstairs enjoy built-in wardrobes and are serviced by a beautifully renovated bathroom.