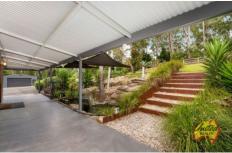

Outdoors is a large entertainment deck which overlooks the stunning resort-style, saltwater in-ground pool, and an approx. 17.4 m x 14.6 m shed and carport with electric roller doors, work bench and 3-phase power.