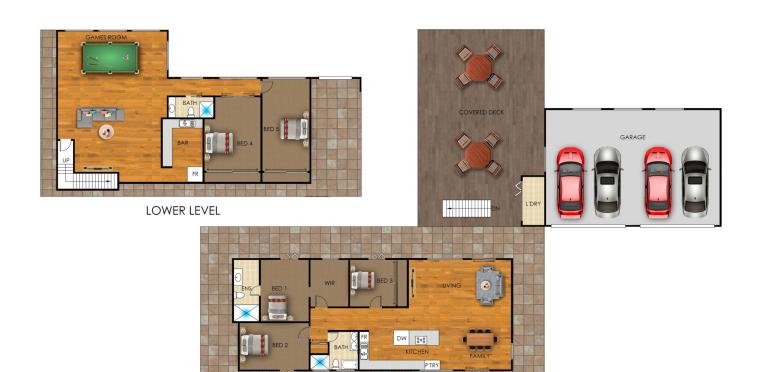

**GROUND FLOOR** 

## 50 Rapleys Loop Road, Werombi

Floor plans and site plans are for illustrative purposes only. They are not part of any legal document or title and are subject to errors, omission, and inaccuracies. Whilst every attempt has been made to ensure the accuracy of this plan, measurements of doors, windows, rooms, cupboards etc are approximate only.