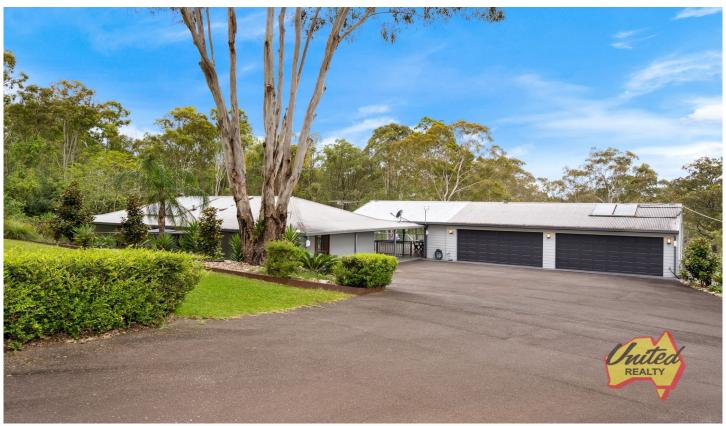

50 Rapleys Loop Road Werombi NSW

5 📭 3 🖺 14 🖨

Price : \$ 1,900,000 Land Size : 2.03 ha

View: https://www.acreagesales.com.au/7322292

**Shane Brown** 0246572166

## Amazing Lifestyle Property!

Rural bliss awaits those seeking a sizeable, five-bedroom family home on approx. 5.01 picturesque acres (approx. 2.03 ha).

The home features 5 bedrooms and the main includes an ensuite and walk-in wardrobe, bi-fold door with external access to the veranda and views to the pool and property. Two additional bedrooms upstairs have built-ins and veranda access, while the two bedrooms downstairs enjoy built-in wardrobes and are serviced by a beautifully renovated bathroom.