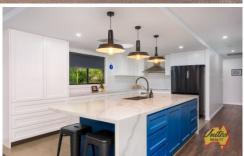

The renovated, Hamptons-style kitchen includes approx. 40 mm Calcutta stone benchtops, large island bench with waterfall sides, polished concrete flooring and high-quality appliances. There's also a huge games/rumpus room with plumbed wet bar/kitchenette.