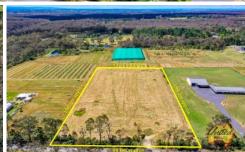

United Realty is proud to present this approx. 4.94 acre parcel of cleared and level land in the wonderful suburb of Wedderburn.

Wedderburn offers acreage properties and large, prestigious homes in a quiet and peaceful suburb where you feel you're living the rural dream, yet you're still close to Macarthur Square, Campbelltown Hospital, schools and the M5-motorway.

This ready-to-build-on block is elevated and includes a wide street frontage. Once you build your dream home, there's still so much room for all the rest; swimming pools, tennis courts, sheds, etc. (STCA)! What more could you want?

## Other features:

- Approx. 2 ha
- Cleared, level land
- Council: Campbelltown
- Approx. 14 km to Macarthur Square
- \* Please note that all webpage enquiries require a contact number AND an email address. Enquiries that do not have this information will not receive a response.
- \* Photo identification must be presented to the agent by all parties prior to inspections. All care has been taken in providing accurate information in this advertisement. However, prospective purchasers are to rely on their own enquiries.