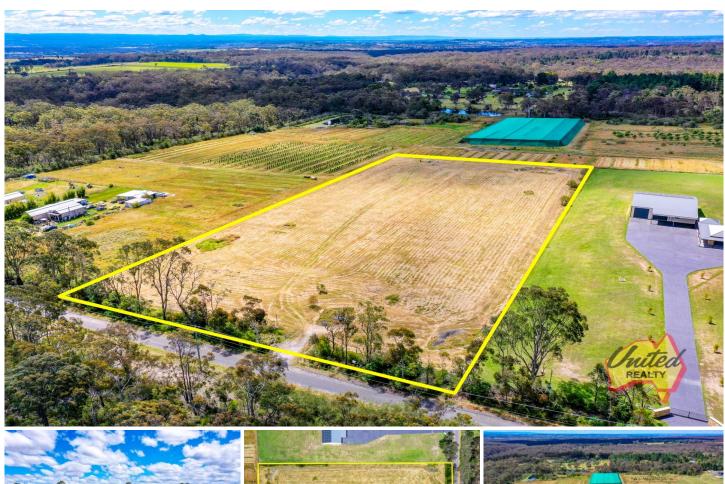

United Realty is proud to present this approx. 4.94 acre parcel of cleared and level land in the wonderful suburb of Wedderburn.

Wedderburn offers acreage properties and large, prestigious homes in a quiet and peaceful suburb where you feel you're living the rural dream, yet you're still close to Macarthur Square, Campbelltown Hospital, schools and the M5-motorway.

This ready-to-build-on block is elevated and includes a wide street frontage. Once you build your dream home, there's still so much room for all the rest; swimming pools, tennis courts, sheds, etc. (STCA)! What more could you want?

## Other features:

- Approx. 2 ha
- Cleared, level land
- Council: Campbelltown
- Approx. 14 km to Macarthur Square
- \* Please note that all webpage enquiries require a contact number AND an email address. Enquiries that do not have this information will not receive a response.
- \* Photo identification must be presented to the agent by all parties prior to inspections. All care has been taken in providing accurate information in this advertisement. However, prospective purchasers are to rely on their own enquiries.