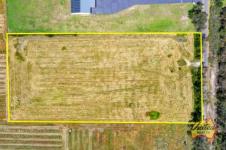

This ready-to-build-on block is elevated and includes a wide street frontage. Once you build your dream home, there's still so much room for all the rest; swimming pools, tennis courts, sheds, etc. (STCA)! What more could you want?

## Other features:

- Approx. 2 ha
- Cleared, level land
- Council: Campbelltown
- Approx. 14 km to Macarthur Square
- \* Please note that all webpage enquiries require a contact number AND an email address. Enquiries that do not have this information will not receive a response.
- \* Photo identification must be presented to the agent by all parties prior to inspections. All care has been taken in providing accurate information in this advertisement. However, prospective purchasers are to rely on their own enquiries.