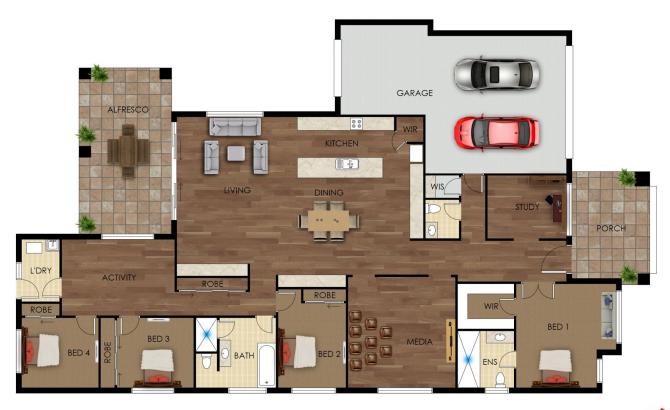

## 14 Sherrit Way Harrington Park NSW

4 🕮 2 🔁 2 🖨

Price : \$ 1,750,000 Land Size : 881.2 sqm

View : https://www.acreagesales.com.au/7306534

Tanya Novek 0423426454

Thank you, Tanya!

Tanya was so personable and caring throughout the whole process. She knew the market well and was always honest with us.

## 14 Sherrit Way, Harrington Park

Floor plans and site plans are for illustrative purposes only. They are not part of any legal document or title and are subject to errors, omission, and inaccuracies. Whilst every attempt has been made to ensure the accuracy of this plan, measurements of doors, windows, rooms, cupboards etc are approximate only.