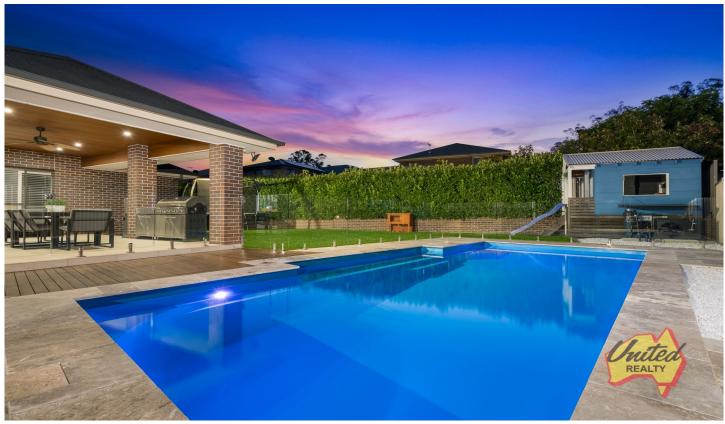

## 14 Sherrit Way Harrington Park NSW

4 🕮 2 🔁 2 🖨

Price : \$ 1,750,000 Land Size : 881.2 sqm

View : https://www.acreagesales.com.au/7306534

Tanya Novek 0423426454

Thank you, Tanya!

Tanya was so personable and caring throughout the whole process. She knew the market well and was always honest with us.

## 14 Sherrit Way, Harrington Park

Floor plans and site plans are for illustrative purposes only. They are not part of any legal document or title and are subject to errors, omission, and inaccuracies. Whilst every attempt has been made to ensure the accuracy of this plan, measurements of doors, windows, rooms, cupboards etc are approximate only.