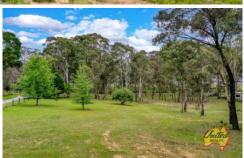

On offer is an idyllic approx. 10.13 acre (approx. 4.1 ha) parcel in Douglas Park with a partially built two-bedroom cottage with building entitlement.

Enjoying plenty of privacy and with access to Cataract Gorge at the rear of the property. Two high quality Colorbond sheds. One at the front of the property (approx. 14.7 m x 11.7 m) over 4.7m high, with two wall height roller door access on opposing sides. Concrete floor and natural lighting. Room for that dream workshop and taking on big projects. The second Colorbond shed with concrete floor approx. 5.9 m x 17.6 m at the rear of the house.

This dream block offers amazing potential and the perfect place to build your dream home.