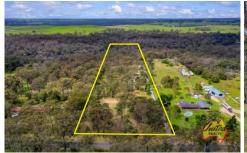

260 Douglas Park Drive Douglas Park NSW

1 🖺 17 😭

**Price** : \$ 1,750,000 **Land Size** : 4.1 ha

View: https://www.acreagesales.com.au/7290917

Brandon Larsen 0408639495

Big Acreage - Amazing Potential! Secure a slice of the country life today!

On offer is an idyllic approx. 10.13 acre (approx. 4.1 ha) parcel in Douglas Park with a partially built two-bedroom cottage with building entitlement.

Enjoying plenty of privacy and with access to Cataract Gorge at the rear of the property. Two high quality Colorbond sheds. One at the front of the property (approx. 14.7 m x 11.7 m) over 4.7m high, with two wall height roller door access on opposing sides. Concrete floor and natural lighting. Room for that dream workshop and taking on big projects. The second Colorbond shed with concrete floor approx. 5.9 m x 17.6 m at the rear of the house.