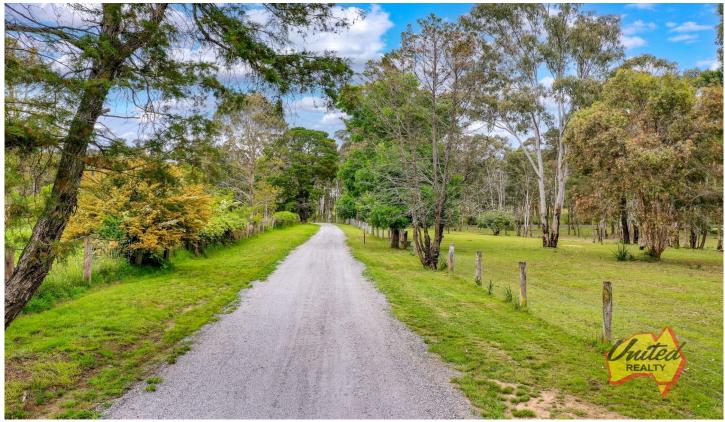

On offer is an idyllic approx. 10.13 acre (approx. 4.1 ha) parcel in Douglas Park with a partially built two-bedroom cottage with building entitlement.

Enjoying plenty of privacy and with access to Cataract Gorge at the rear of the property. Two high quality Colorbond sheds. One at the front of the property (approx. 14.7 m x 11.7 m) over 4.7m high, with two wall height roller door access on opposing sides. Concrete floor and natural lighting. Room for that dream workshop and taking on big projects. The second Colorbond shed with concrete floor approx. 5.9 m x 17.6 m at the rear of the house.

This dream block offers amazing potential and the perfect place to build your dream home.