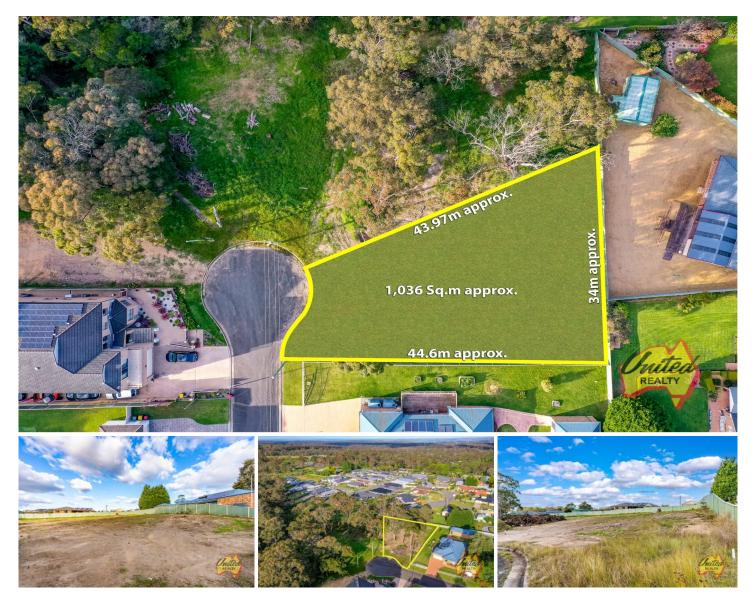

6 Dean Close Oakdale NSW

Price : \$ 550,000 Land Size : 1036 sqm

View: https://www.acreagesales.com.au/7290865

Wayne Grimson 0425340522

## Vacant Block!

Introducing this approx. 1,036 sq. m registered vacant block currently being cleared of trees, located in a quiet cul-de-sac position in the ever increasingly popular Oakdale township. With close proximity to stores, parks and schools all the land is awaiting is that lucky buyer to build their dream home (STCA).

## Features:

- Approx. 450 m to Oakdale Supermarket
- Approx. 650 m to Oakdale Public School
- Council: Wollondilly
- \* Please note that all webpage enquiries require a contact number AND an email address. Enquiries that do not have this information will not receive a response.
- \* Photo identification must be presented to the agent by all parties prior to inspections. All care has been taken in providing accurate information in this advertisement. However, prospective purchasers are to rely on their own enquiries.