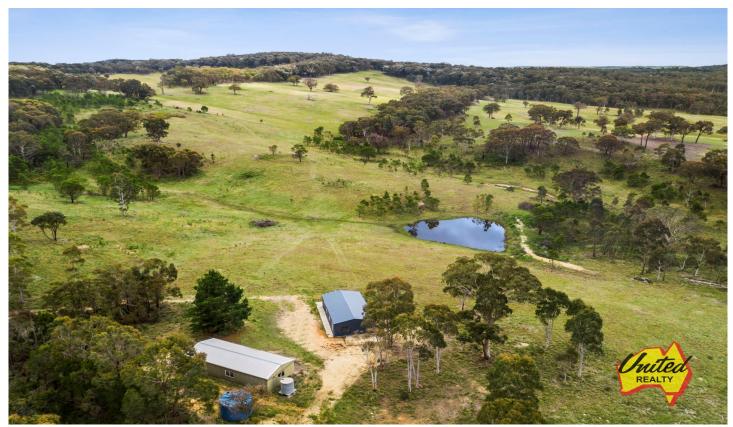

709 Thornford Road Yarra NSW

з 🚗

**Price** : \$ 615,000 **Land Size** : 15.34 ha

View: https://www.acreagesales.com.au/7288906

Edwin Borg 0418236274

Immerse yourself into the rural beauty that Yarra has to offer - presenting approx. 37.91 rolling acres of peaceful and private land, perfect to build your dream home (STCA). This rural heaven features a large storage shed, plus a second (unfinished) shed. Located off the Federal Highway, close to Goulburn; the property is centrally located between Sydney and Canberra.

## Other features:

- Approx. 15.34 ha
- Large street frontage
- Partially cleared land
- A dam
- Fenced on all boundaries except street frontage
- Second (unfinished) shed has been established to include 2 bedrooms and 1 bathroom and set up to include off-grid solar power
- Absolutely stunning outlooks
- Tank water
- \* Please note that all webpage enquiries require a contact number AND an email address. Enquiries that do not have this information will not receive a response.
- \* Photo identification must be presented to the agent by all parties prior to inspections. All care has been taken in providing accurate information in this advertisement. However, prospective purchasers are to rely on their own enquiries.