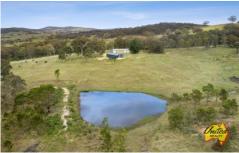

709 Thornford Road Yarra NSW

з 🚗

**Price** : \$ 615,000 **Land Size** : 15.34 ha

View: https://www.acreagesales.com.au/7288906

Edwin Borg 0418236274

Immerse yourself into the rural beauty that Yarra has to offer - presenting approx. 37.91 rolling acres of peaceful and private land, perfect to build your dream home (STCA). This rural heaven features a large storage shed, plus a second (unfinished) shed. Located off the Federal Highway, close to Goulburn; the property is centrally located between Sydney and Canberra.

## Other features:

- Approx. 15.34 ha
- Large street frontage
- Partially cleared land
- A dam
- Fenced on all boundaries except street frontage
- Second (unfinished) shed has been established to include 2 bedrooms and 1 bathroom and set up to include off-grid solar power
- Absolutely stunning outlooks
- Tank water
- \* Please note that all webpage enquiries require a contact number AND an email address. Enquiries that do not have this information will not receive a response.
- \* Photo identification must be presented to the agent by all parties prior to inspections. All care has been taken in providing accurate information in this advertisement. However, prospective purchasers are to rely on their own enquiries.