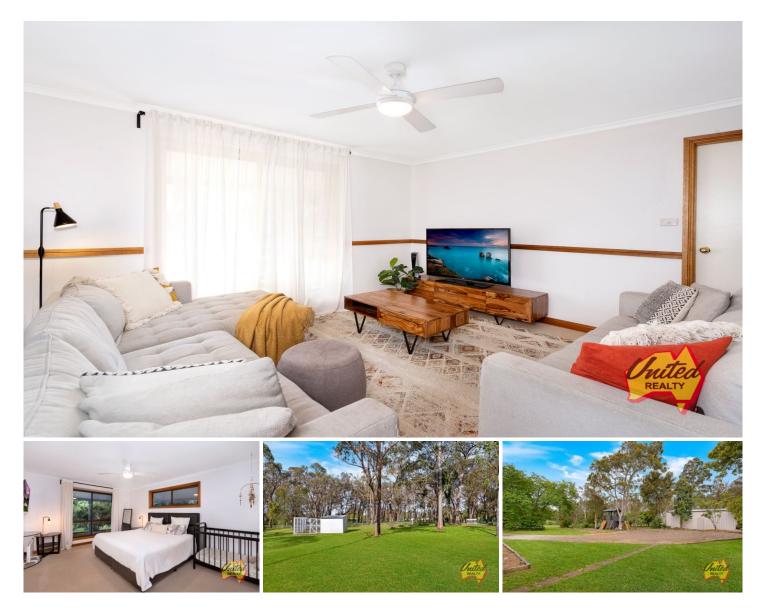

## A Slice of Rural Life

Approx. 1.40 hectares of peace and tranquillity with a four-bedroom brick residence offering the perfect entry-level acreage property for those seeking a slice of rural life!

The home provides accommodation via 4 spacious bedrooms, the master bedroom enjoying a walk-in wardrobe and ensuite. The home is bright and airy and includes ceiling fans and downlights throughout and includes a timber kitchen, second living area and combustion fireplace.

Outdoors, there's a beautiful wrap-around veranda around the whole home, a large, 4-car garage, chicken coop, cubby house, mature trees and separate, fenced paddock; making this rural property the perfect place to raise a family.

Other features:

- Approx. 3.45 acres
- Quiet location with easy access to the freeway
- Carpeted bedrooms, timber flooring in kitchen
- Solar panels
- Built with Steel Framework
- Approx. 140,000 L water tank
- Bore water with licence (bore needing some TLC)
- Approx. 2.4 km to Bargo
- Council: Wollondilly