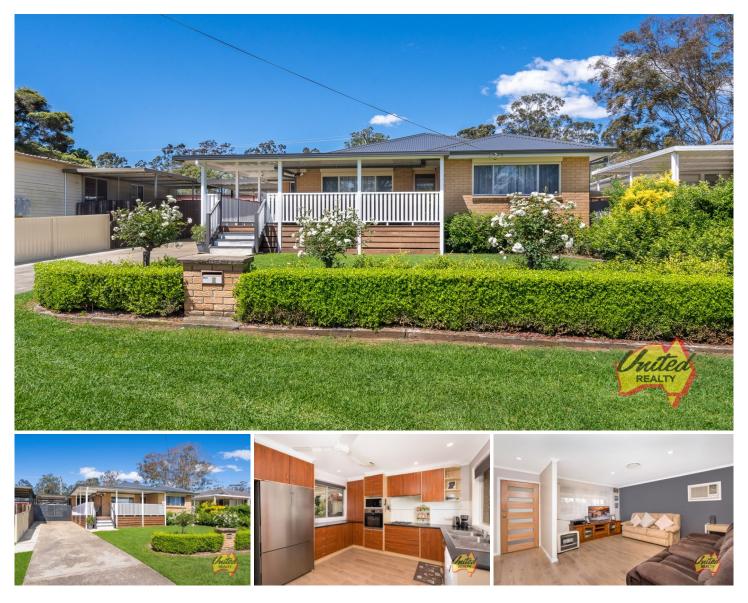

## Calling All First Home Buyers, Investors and Hairdressers

You'll instantly feel at home from the moment you arrive at this idyllic, Camden South home. You'll be pleasantly greeted by the manicured hedges and rose bushes, sunny veranda and homely feel of this 3-bedroom plus salon residence.

The home features three carpeted bedrooms, one with a built-in wardrobe; and new timber flooring throughout the rest of the home. With a main bathroom, plus second toilet, external laundry with ample bench and storage space plus an undercover entertaining area; this home is the perfect place to raise a small family.

Outdoors, there's great, covered side access which leads to the separate studio space, currently utilised and approved as a hair salon, but could be changed to a home office or other use (STCA). There's also a covered BBQ area, a mancave/teenage retreat and small shed at the rear of the property.

- Other features:
- Approx. 556.4 sq. m
- Great light-filled and functional kitchen
- Ducted air conditioning throughout the home
- Split system air conditioning and gas hot water to the salon
- New roof and awnings on the home
- Ideal location close to Camden (approx. 2.7 km to Camden CBD)
- Low maintenance garden
- Short distance to local schools and sporting fields
- Council: Camden