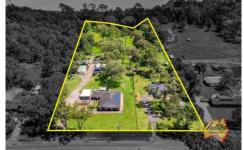

Approx. 5.19 acres with a large home in this prime location is an opportunity not to be missed.

## Other features:

- Approx. 2.1 ha
- Ceiling fans throughout the home
- Electric front gate
- Currently zoned RU4 Primary Production Small Lots
- Centrally located between Leppington and Oran Park
- Close to the M5/M7 Motorways
- Close to the new Badgerys Creek Airport
- \* Please note that all webpage enquiries require a contact number AND an email address. Enquiries that do not have this information will not receive a response.
- \* Photo identification must be presented to the agent by all parties prior to inspections. All care has been taken in providing accurate information in this advertisement. However, prospective purchasers are to rely on their own enquiries.