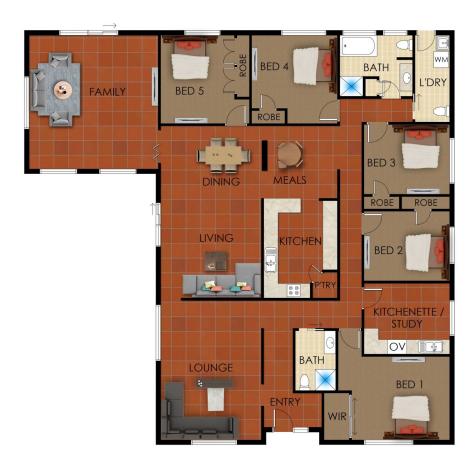

## 311 Catherine Fields Road, Catherine Field

Floor plans and site plans are for illustrative purposes only. They are not part of any legal document or title and are subject to errors, omission, and inaccuracies. Whilst every attempt has been made to ensure the accuracy of this plan, measurements of doors, windows, rooms, cupboards etc are approximate only.

This five bedroom home features built-in wardrobes to all bedrooms, two bathrooms, a main kitchen which overlooks the living and dining area, plus second kitchenette. The home is tiled throughout and includes multiple living areas and a great outdoor courtyard area.