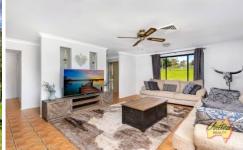

This five bedroom home features built-in wardrobes to all bedrooms, two bathrooms, a main kitchen which overlooks the living and dining area, plus second kitchenette. The home is tiled throughout and includes multiple living areas and a great outdoor courtyard area.