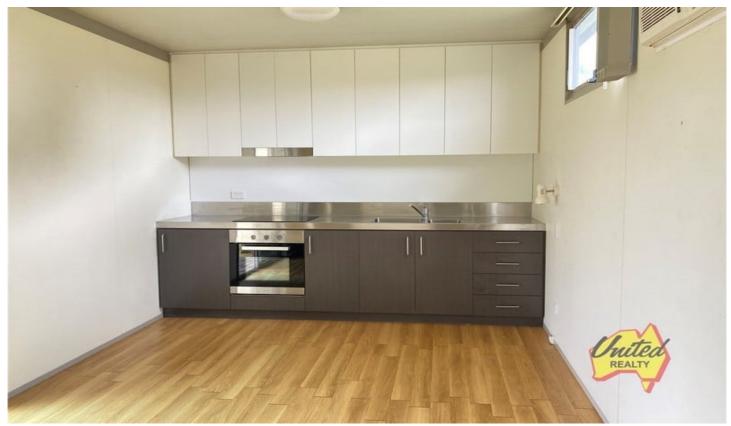

- One bedroom with triple built-in wardrobe and ensuite
- Combined living area and modern kitchen with electric cooking
- Separate internal laundry with additional second toilet
- Access to exterior decking from living room and bedroom
- Double carport
- Shared driveway access