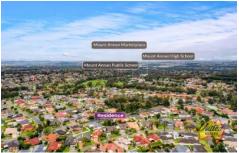

This family home is situated close to shops, day care centres, schools and all amenities, Narellan Road and the M5 on-ramp! Book your inspection today.

## Other features include:

- Approx. 639.2 sq. m block
- 2.5 car garage
- Ceiling fans throughout
- Split system air conditioning
- Internal laundry with toilet
- Garden shed
- Approx. 3 km to Mount Annan Marketplace
- Council: Camden
- \* Please note that all webpage enquiries require a contact number AND an email address. Enquiries that do not have this information will not receive a response.
- \* Photo identification must be presented to the agent by all parties prior to inspections. All care has been taken in providing accurate information in this advertisement. However, prospective purchasers are to rely on their own enquiries.