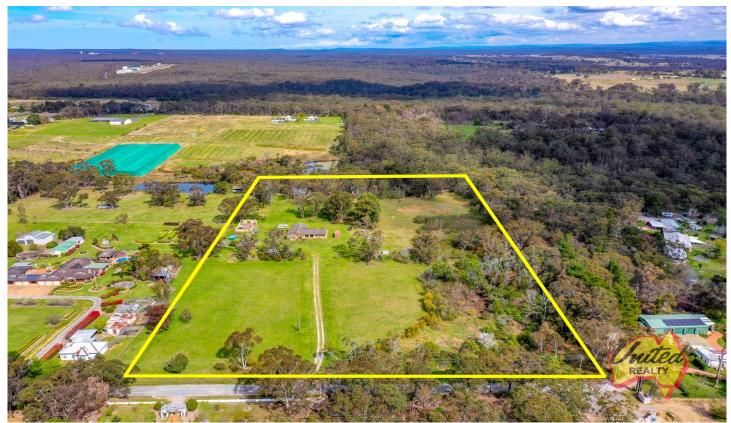

## It's All About The Land!

Don't miss the opportunity to secure approx. 10 acres (approx. 4.05 ha) of bliss on which to secure your dream oasis (STCA) in this peaceful and convenient location!

Situated in the heart of Wedderburn, down a quiet no-through road lies endless opportunity. The prime block is mostly cleared and level land, with an existing solid brick home in original condition. The home features four bedrooms and two bathrooms, add your personal touch to make this the ultimate lifestyle property.

## Other features include:

- · Shed site with existing slab, partially rebuilt
- · Wide, square block in quiet street
- 1 dam
- · Tank water
- Septic
- Approx. 13.8 km to Campbelltown station
- Approx 13.6 km to Macarthur Square
- · Council: Campbelltown