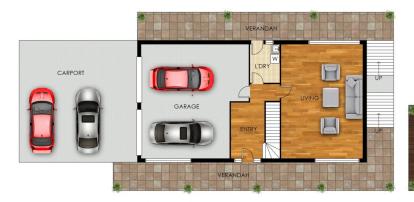

All three bedrooms have built-in wardrobes, with one bedroom having direct access to the beautiful veranda. Upstairs sits the kitchen and dining room with access to the back veranda, while the loungeroom allows access to the front veranda; allowing the perfect use of the indoors and outdoors. Downstairs features a formal living room/games room with a wet-bar and direct access to the garage.

If you're looking for shedding or space to store cars, boats, caravans and the like, then you'll love the double garage and attached 3-car carport off the house, plus massive 5-car carport, plus shed with enough room for 3-cars. There is also 3-phase power to the house and sheds.

GROUND FLOOR FIRST FLOOR

## 24 Milford Road, Ellis Lane

Floor plans and site plans are for illustrative purposes only. They are not part of any legal document or title and are subject to errors, omission, and inaccuracies. Whilst every attempt has been made to ensure the accuracy of this plan, measurements of doors, windows, rooms, cupboards etc are approximate only.