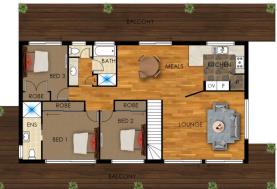

All three bedrooms have built-in wardrobes, with one bedroom having direct access to the beautiful veranda. Upstairs sits the kitchen and dining room with access to the back veranda, while the loungeroom allows access to the front veranda; allowing the perfect use of the indoors and outdoors. Downstairs features a formal living room/games room with a wet-bar and direct access to the garage.

GROUND FLOOR FIRST FLOOR

## 24 Milford Road, Ellis Lane

Floor plans and site plans are for illustrative purposes only. They are not part of any legal document or title and are subject to errors, omission, and inaccuracies. Whilst every attempt has been made to ensure the accuracy of this plan, measurements of doors, windows, rooms, cupboards etc are approximate only.