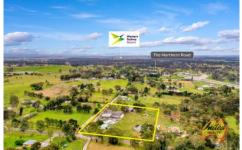

- · 6 bedroom single storey entertainers family home including attached retreat
- · 2 bedroom cottage (detached)
- · 1 bedroom studio
- · Land Dimensions approx. 131 m x 101 m
- · Approx. 500 m to The Northern Road (fringe of new CBD)
- Approx. 7 km to Western Sydney International Airport
- · Clear and level land
- · Approx. 1.32 ha
- Inground swimming pool
- · Large entertainer's rumpus
- · Solar panels (main house)
- . Dam
- · Large hardstand area
- \* Please note that all webpage enquiries require a contact number AND an email address. Enquiries that do not have this information will not receive a response.
- \* Photo identification must be presented to the agent by all parties prior to inspections. All care has been taken in providing accurate information in this advertisement. However, prospective purchasers are to rely on their own enquiries.

## 95 Medway Road, Bringelly

Floor plans and site plans are for illustrative purposes only. They are not part of any legal document or title and are subject to errors, omission, and inaccuracies. Whilst every attempt has been made to ensure the accuracy of this plan, measurements of doors, windows, rooms, cupboards etc are approximate only.