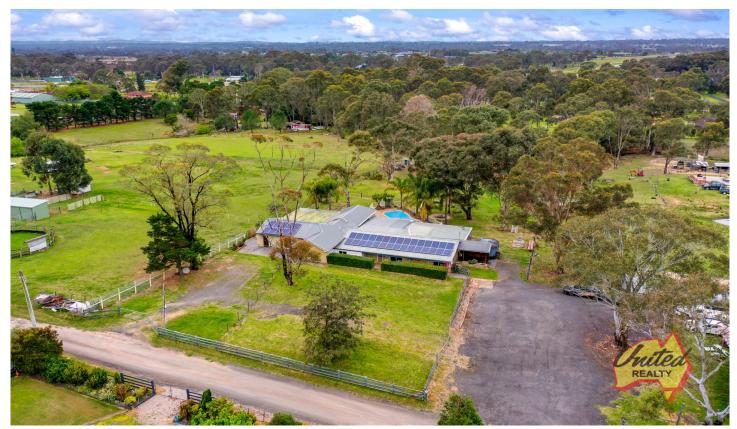

## Calling All Developers, Land Bankers & Investors!

A great opportunity to secure approx. 3.26 acres positioned close to the new Western Sydney International Airport and Aerotropolis CBD. Elevated above the road, flood free and earmarked for future Industrial / Enterprise zoning, this is as good as it gets! A sizeable family home and amazing rental yield potential all within Sydney's South West Aerotropolis precinct.

- · 6 bedroom single storey entertainers family home including attached retreat
- · 2 bedroom cottage (detached)
- · 1 bedroom studio
- · Land Dimensions approx. 131 m x 101 m
- · Approx. 500 m to The Northern Road (fringe of new CBD)
- Approx. 7 km to Western Sydney International Airport
- · Clear and level land
- · Approx. 1.32 ha
- Inground swimming pool
- · Large entertainer's rumpus
- · Solar panels (main house)
- . Dam
- · Large hardstand area
- \* Please note that all webpage enquiries require a contact number AND an email address. Enquiries that do not have this information will not receive a response.
- \* Photo identification must be presented to the agent by all parties prior to inspections. All care has been taken in providing accurate information in this advertisement. However, prospective purchasers are to rely on their own enquiries.