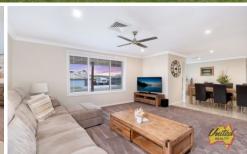

Surrounded by new homes and set on a large block (approx. 1,450 sq. m) sits the immaculate and spacious residence with four bedrooms plus study, open plan living area and an absolutely impressive approx. 40 sq. m entertaining room with built-in BBQ and large stacker doors. The servery window between the kitchen and BBQ area adds to the ease of entertaining while the outdoor undercover alfresco and saltwater courtyard pool surrounded by natural travertine add another element of WOW factor!

## Other features:

- Quiet cul-de-sac street
- Wide street frontage
- Brick veneer construction
- Two bathrooms
- Slow combustion fireplace
- Large pantry
- Plenty of storage
- Ducted air conditioning
- Gas cooking
- Entertainment room includes TV, hard-plumbed gas, range hood & plenty of storage
- 2x carports
- Established fruit trees
- \* Please note that all webpage enquiries require a contact number AND an email address. Enquiries that do not have this information will not receive a response.
- \* Photo identification must be presented to the agent by all parties prior to inspections. All care has been taken in providing accurate information in this advertisement. However, prospective purchasers are to rely on their own enquiries.