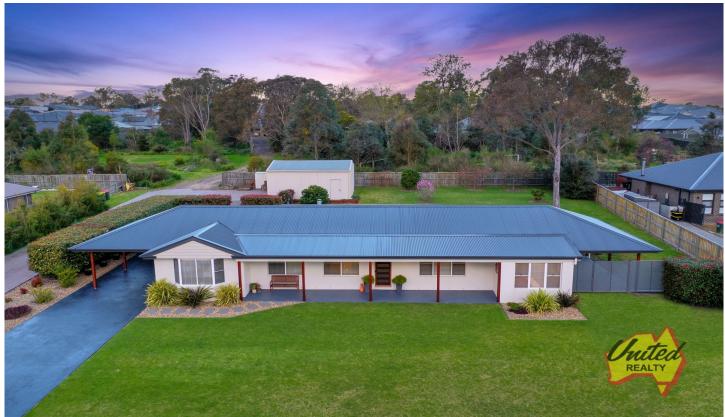

## 7 Tyrrell Place The Oaks NSW

4 🕮 2 🔁 4 🖨

Price : \$ 1,400,000 Land Size : 1450 sqm

View : https://www.acreagesales.com.au/7200725

Edwin Borg 0418236274

Situated just 15 km from thriving Camden is the opportunity to secure the perfect family home with subdivision potential in the highly sought-after Vanderville Estate.

Surrounded by new homes and set on a large block (approx. 1,450 sq. m) sits the immaculate and spacious residence with four bedrooms plus study, open plan living area and an absolutely impressive approx. 40 sq. m entertaining room with built-in BBQ and large stacker doors. The servery window between the kitchen and BBQ area adds to the ease of entertaining while the outdoor undercover alfresco and saltwater courtyard pool surrounded by natural travertine add another element of WOW factor!

## Other features:

- Quiet cul-de-sac street
- Wide street frontage
- Brick veneer construction
- Two bathrooms
- Slow combustion fireplace
- Large pantry
- Plenty of storage
- Ducted air conditioning
- Gas cooking
- Entertainment room includes TV, hard-plumbed gas, range hood & plenty of storage
- 2x carports
- Established fruit trees
- \* Please note that all webpage enquiries require a contact number AND an email address. Enquiries that do not have this information will not receive a response.
- \* Photo identification must be presented to the agent by all parties prior to inspections. All care has been taken in providing accurate information in this advertisement. However, prospective purchasers are to rely on their own enquiries.