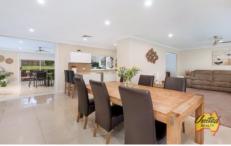

Surrounded by new homes and set on a large block (approx. 1,450 sq. m) sits the immaculate and spacious residence with four bedrooms plus study, open plan living area and an absolutely impressive approx. 40 sq. m entertaining room with built-in BBQ and large stacker doors. The servery window between the kitchen and BBQ area adds to the ease of entertaining while the outdoor undercover alfresco and saltwater courtyard pool surrounded by natural travertine add another element of WOW factor!

## Other features:

- Quiet cul-de-sac street
- Wide street frontage
- Brick veneer construction
- Two bathrooms
- Slow combustion fireplace
- Large pantry
- Plenty of storage
- Ducted air conditioning
- Gas cooking
- Entertainment room includes TV, hard-plumbed gas, range hood & plenty of storage
- 2x carports
- Established fruit trees
- \* Please note that all webpage enquiries require a contact number AND an email address. Enquiries that do not have this information will not receive a response.
- \* Photo identification must be presented to the agent by all parties prior to inspections. All care has been taken in providing accurate information in this advertisement. However, prospective purchasers are to rely on their own enquiries.