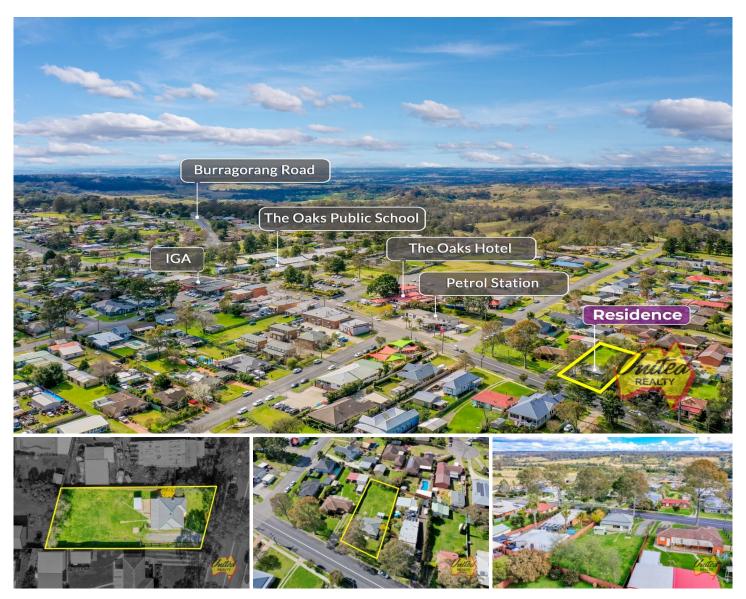

866 Montpelier Drive The Oaks NSW

3 📭 1 🖺 1 🗬

**Price** : \$ 915,000 **Land Size** : 979.7 sqm

View: https://www.acreagesales.com.au/7184341

Edwin Borg 0418236274

One Down, Three to GO!

I was very happy with Nathan's professionalism from the get-go. He was easy to get along with and he delivered on what he said. His paperwork and files where in order and he called with regular updates. He didn't rush me into anything or promise anything he couldn't deliver, an easy going down to earth bloke but most importantly, I trusted him every step of the way.