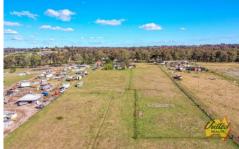

188-196 Burley Road Horsley Park NSW

3 📭 1 🖺 2 🖨

Price: Offers Above \$8,750,000

Land Size: 10 Acres

View: https://www.acreagesales.com.au/7182417

**Charlie Cini 0404018222** 

Rare opportunity to secure approx. 10 acres (approx. 4.05 ha) of prime land in Horsley Park. The land is flat, cleared and flood-free and this area is under examination for possible re-zoning by Fairfield Council please see link below. https://www.fairfieldcity.nsw.gov.au/Planning-and-Building/Strategies-and-Studies/Fairfield-Rural-Lands-Urban-Investiga tion-Area

This parcel is surrounded by large industrial development, and is within close proximity to M7, M4, M5 and Badgerys Creek Airport due to open in 2026 - making this a must see property for land bankers, investors or developers. There is also a 3 bedroom home and shedding on the property.