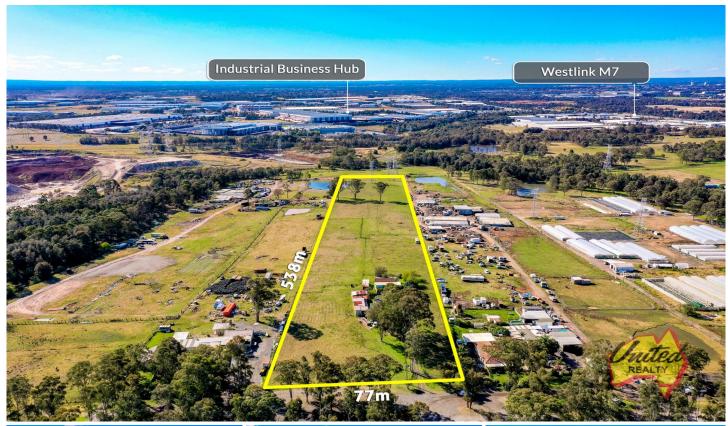

188-196 Burley Road Horsley Park NSW

3 📭 1 🖺 2 🖨

Price: Offers Above \$8,750,000

Land Size: 10 Acres

View: https://www.acreagesales.com.au/7182417

**Charlie Cini 0404018222** 

Rare opportunity to secure approx. 10 acres (approx. 4.05 ha) of prime land in Horsley Park. The land is flat, cleared and flood-free and this area is under examination for possible re-zoning by Fairfield Council please see link below. https://www.fairfieldcity.nsw.gov.au/Planning-and-Building/Strategies-and-Studies/Fairfield-Rural-Lands-Urban-Investiga tion-Area

This parcel is surrounded by large industrial development, and is within close proximity to M7, M4, M5 and Badgerys Creek Airport due to open in 2026 - making this a must see property for land bankers, investors or developers. There is also a 3 bedroom home and shedding on the property.

Offering huge potential growth for the astute investor - inspect by appointment only.

\* Please note that all webpage enquiries require a contact number AND an email address. Enquiries that do not have this information will not receive a response.