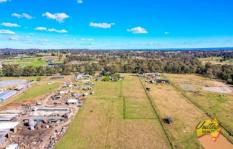

188-196 Burley Road Horsley Park NSW

3 📭 1 🖺 2 🖨

Price: Offers Above \$8,750,000

Land Size: 10 Acres

View: https://www.acreagesales.com.au/7182417

**Charlie Cini 0404018222** 

Rare opportunity to secure approx. 10 acres (approx. 4.05 ha) of prime land in Horsley Park. The land is flat, cleared and flood-free and this area is under examination for possible re-zoning by Fairfield Council please see link below. https://www.fairfieldcity.nsw.gov.au/Planning-and-Building/Strategies-and-Studies/Fairfield-Rural-Lands-Urban-Investiga tion-Area

This parcel is surrounded by large industrial development, and is within close proximity to M7, M4, M5 and Badgerys Creek Airport due to open in 2026 - making this a must see property for land bankers, investors or developers. There is also a 3 bedroom home and shedding on the property.