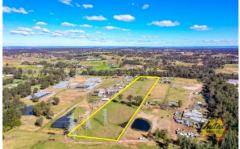

188-196 Burley Road Horsley Park NSW

3 📭 1 🖺 2 🖨

Price: Offers Above \$8,750,000

Land Size: 10 Acres

View: https://www.acreagesales.com.au/7182417

**Charlie Cini 0404018222** 

Rare opportunity to secure approx. 10 acres (approx. 4.05 ha) of prime land in Horsley Park. The land is flat, cleared and flood-free and this area is under examination for possible re-zoning by Fairfield Council please see link below. https://www.fairfieldcity.nsw.gov.au/Planning-and-Building/Strategies-and-Studies/Fairfield-Rural-Lands-Urban-Investiga tion-Area

This parcel is surrounded by large industrial development, and is within close proximity to M7, M4, M5 and Badgerys Creek Airport due to open in 2026 - making this a must see property for land bankers, investors or developers. There is also a 3 bedroom home and shedding on the property.