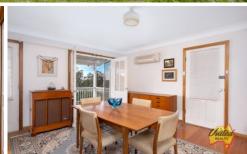

Set on approx. 973.8 sq. m is this comfortable two-storey brick home comprises 3 bedrooms, 2 bathrooms and 1 car spaces. It boasts a spacious timber kitchen, dining area, lounge room with split-system air conditioning, large storage/study room and double doors that open onto your own private balcony overlooking Tahmoor.

- Owner builder construction
- Upper Level: 2 bedrooms and ensuite with toilet
- Lower Level: 1 bedroom, 1 bathroom, living area
- Study area or storage room
- Large private balcony with district views
- Timber kitchen
- Split-system air conditioning
- Hardwood timber flooring
- Single car garage with side access
- Remote control roller doors
- Low maintenance yard
- Two Street Frontage both with access
- Potential for dual occupancy (subject to council approval)