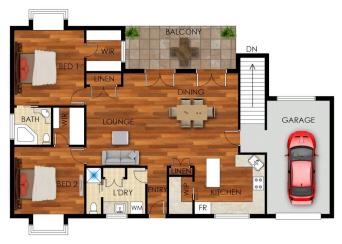

LOWER FLOOR

**GROUND FLOOR** 

## 34 Myrtle Creek Avenue, Tahmoor

Floor plans and site plans are for illustrative purposes only. They are not part of any legal document or title and are subject to errors, omission, and inaccuracies. Whilst every attempt has been made to ensure the accuracy of this plan, measurements of doors, windows, rooms, cupboards etc are approximate only.