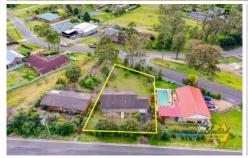

34 Myrtle Creek Avenue Tahmoor NSW

3 📭 2 🖺 1 🖨

**Price**: \$900,000 to \$925,000

Land Size: 973.8 sqm

View : https://www.acreagesales.com.au/7178171

Wayne Grimson 0425340522

Offering a great opportunity to secure an owner builder residence that is perfectly positioned in a peaceful and quiet location in the heart of Tahmoor. With its highly appealing, stunning district views, side access, two street frontages both with road access and the potential for dual occupancy (subject to council approval), this property is not one to be missed!

Set on approx. 973.8 sq. m is this comfortable two-storey brick home comprises 3 bedrooms, 2 bathrooms and 1 car spaces. It boasts a spacious timber kitchen, dining area, lounge room with split-system air conditioning, large storage/study room and double doors that open onto your own private balcony overlooking Tahmoor.