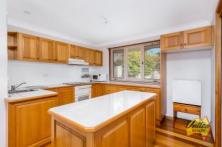

Set on approx. 973.8 sq. m is this comfortable two-storey brick home comprises 3 bedrooms, 2 bathrooms and 1 car spaces. It boasts a spacious timber kitchen, dining area, lounge room with split-system air conditioning, large storage/study room and double doors that open onto your own private balcony overlooking Tahmoor.

- Owner builder construction
- Upper Level: 2 bedrooms and ensuite with toilet
- Lower Level: 1 bedroom, 1 bathroom, living area
- Study area or storage room
- Large private balcony with district views
- Timber kitchen
- Split-system air conditioning
- Hardwood timber flooring
- Single car garage with side access
- Remote control roller doors
- Low maintenance yard
- Two Street Frontage both with access
- Potential for dual occupancy (subject to council approval)