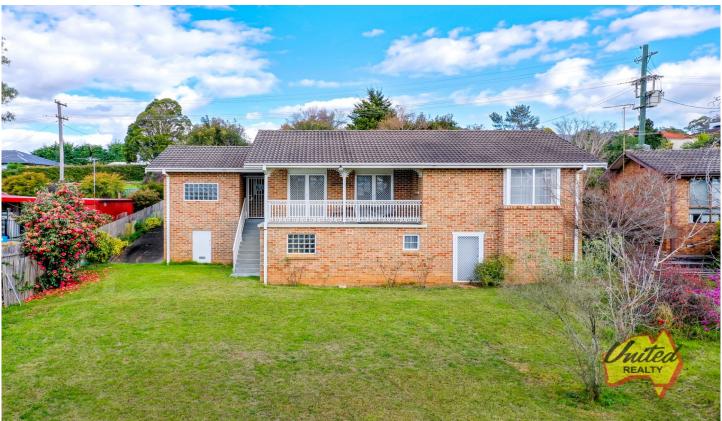

Set on approx. 973.8 sq. m is this comfortable two-storey brick home comprises 3 bedrooms, 2 bathrooms and 1 car spaces. It boasts a spacious timber kitchen, dining area, lounge room with split-system air conditioning, large storage/study room and double doors that open onto your own private balcony overlooking Tahmoor.

- Owner builder construction
- Upper Level: 2 bedrooms and ensuite with toilet
- Lower Level: 1 bedroom, 1 bathroom, living area
- Study area or storage room
- Large private balcony with district views
- Timber kitchen
- Split-system air conditioning
- Hardwood timber flooring
- Single car garage with side access
- Remote control roller doors
- Low maintenance yard
- Two Street Frontage both with access
- Potential for dual occupancy (subject to council approval)