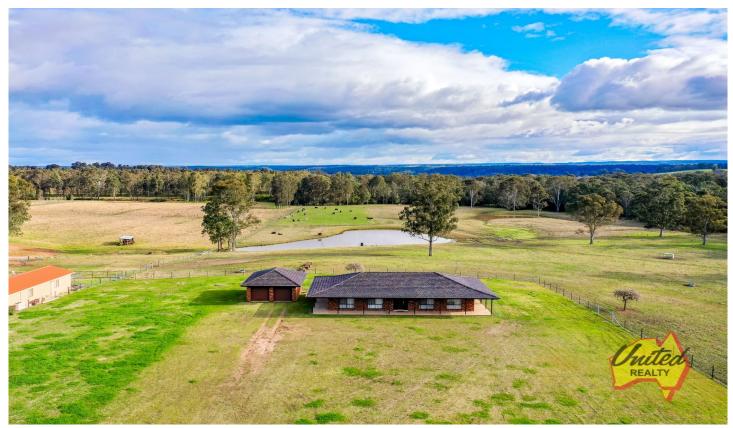

215 Willowdene Avenue Luddenham NSW

3 📭 2 🖺 2 🖨

**Price** : Offers Above \$4,200,000

Land Size: 10.12 ha

View: https://www.acreagesales.com.au/7167864

**Shane Brown** 0246572166

Predominantly clear, slightly undulating, beautiful premium land holding approx. 25 acres and currently zoned RU1-primary production. Situated in close proximity to Sydney's Nancy Bird-Walton International Airport, this wonderful parcel of land is complimented by a 3-bedroom, solid brick home and will command attention from land-bankers/investors, farmers, business owners and acreage lifestyle buyers alike.

The solid double brick home features high ceilings and a wrap-around verandah. All three large, carpeted bedrooms include built-in wardrobes and an ensuite to the master bedroom. With tiled flooring throughout, the spacious lounge room is adjacent to an open dining area and kitchen all with amazing rural views to take in.

## Other features:

- Approx. 10.12 ha
- Split system air conditioning
- Large, detached 2 car garage with workshop nook area
- Terracotta roof tiles
- Two dams
- Cattle shed
- Approx. 64.3 kms to Sydney CBD, 20.2 kms to Penrith, 18.8 kms to St Marys, 19.9 kms to Oran Park, 64.8 kms to Katoomba
- \* Please note that all webpage enquiries require a contact number AND an email address. Enquiries that do not have this information will not receive a response.
- \* Photo identification must be presented to the agent by all parties prior to inspections. All care has been taken in providing accurate information in this advertisement. However, prospective purchasers are to rely on their own enquiries.