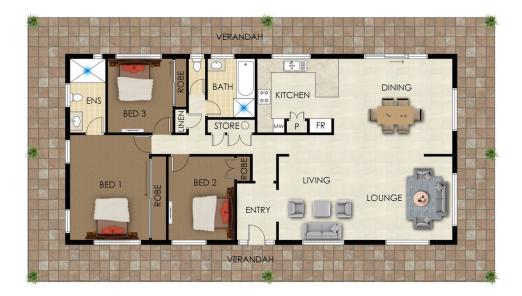

The solid double brick home features high ceilings and a wrap-around verandah. All three large, carpeted bedrooms include built-in wardrobes and an ensuite to the master bedroom. With tiled flooring throughout, the spacious lounge room is adjacent to an open dining area and kitchen all with amazing rural views to take in.

## 215 Willowdene Avenue, Luddenham

Floor plans and site plans are for illustrative purposes only. They are not part of any legal document or title and are subject to errors, omission, and inaccuracies. Whilst every attempt has been made to ensure the accuracy of this plan, measurements of doors, windows, rooms, cupboards etc are approximate only.