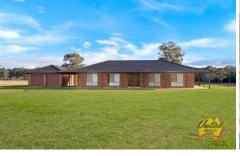

The solid double brick home features high ceilings and a wrap-around verandah. All three large, carpeted bedrooms include built-in wardrobes and an ensuite to the master bedroom. With tiled flooring throughout, the spacious lounge room is adjacent to an open dining area and kitchen all with amazing rural views to take in.