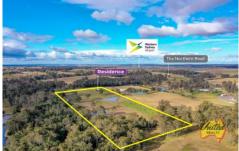

215 Willowdene Avenue Luddenham NSW

3 📭 2 🖺 2 🖨

**Price** : Offers Above \$4,200,000

Land Size: 10.12 ha

View: https://www.acreagesales.com.au/7167864

**Shane Brown** 0246572166

Predominantly clear, slightly undulating, beautiful premium land holding approx. 25 acres and currently zoned RU1-primary production. Situated in close proximity to Sydney's Nancy Bird-Walton International Airport, this wonderful parcel of land is complimented by a 3-bedroom, solid brick home and will command attention from land-bankers/investors, farmers, business owners and acreage lifestyle buyers alike.

## Other features:

- Approx. 10.12 ha
- Split system air conditioning
- Large, detached 2 car garage with workshop nook area
- Terracotta roof tiles
- Two dams
- Cattle shed
- Approx. 64.3 kms to Sydney CBD, 20.2 kms to Penrith, 18.8 kms to St Marys, 19.9 kms to Oran Park, 64.8 kms to Katoomba
- \* Please note that all webpage enquiries require a contact number AND an email address. Enquiries that do not have this information will not receive a response.
- \* Photo identification must be presented to the agent by all parties prior to inspections. All care has been taken in providing accurate information in this advertisement. However, prospective purchasers are to rely on their own enquiries.

## 215 Willowdene Avenue, Luddenham

Floor plans and site plans are for illustrative purposes only. They are not part of any legal document or title and are subject to errors, omission, and inaccuracies. Whilst every attempt has been made to ensure the accuracy of this plan, measurements of doors, windows, rooms, cupboards etc are approximate only.