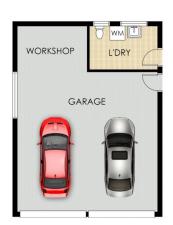

## Other features:

- Approx. 10.12 ha
- Split system air conditioning
- Large, detached 2 car garage with workshop nook area
- Terracotta roof tiles
- Two dams
- Cattle shed
- Approx. 64.3 kms to Sydney CBD, 20.2 kms to Penrith, 18.8 kms to St Marys, 19.9 kms to Oran Park, 64.8 kms to Katoomba
- \* Please note that all webpage enquiries require a contact number AND an email address. Enquiries that do not have this information will not receive a response.
- \* Photo identification must be presented to the agent by all parties prior to inspections. All care has been taken in providing accurate information in this advertisement. However, prospective purchasers are to rely on their own enquiries.