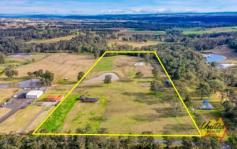

215 Willowdene Avenue Luddenham NSW

3 📭 2 🖺 2 🖨

**Price** : Offers Above \$4,200,000

Land Size: 10.12 ha

View: https://www.acreagesales.com.au/7167864

**Shane Brown** 0246572166

Predominantly clear, slightly undulating, beautiful premium land holding approx. 25 acres and currently zoned RU1-primary production. Situated in close proximity to Sydney's Nancy Bird-Walton International Airport, this wonderful parcel of land is complimented by a 3-bedroom, solid brick home and will command attention from land-bankers/investors, farmers, business owners and acreage lifestyle buyers alike.

## Other features:

- Approx. 10.12 ha
- Split system air conditioning
- Large, detached 2 car garage with workshop nook area
- Terracotta roof tiles
- Two dams
- Cattle shed
- Approx. 64.3 kms to Sydney CBD, 20.2 kms to Penrith, 18.8 kms to St Marys, 19.9 kms to Oran Park, 64.8 kms to Katoomba
- \* Please note that all webpage enquiries require a contact number AND an email address. Enquiries that do not have this information will not receive a response.
- \* Photo identification must be presented to the agent by all parties prior to inspections. All care has been taken in providing accurate information in this advertisement. However, prospective purchasers are to rely on their own enquiries.