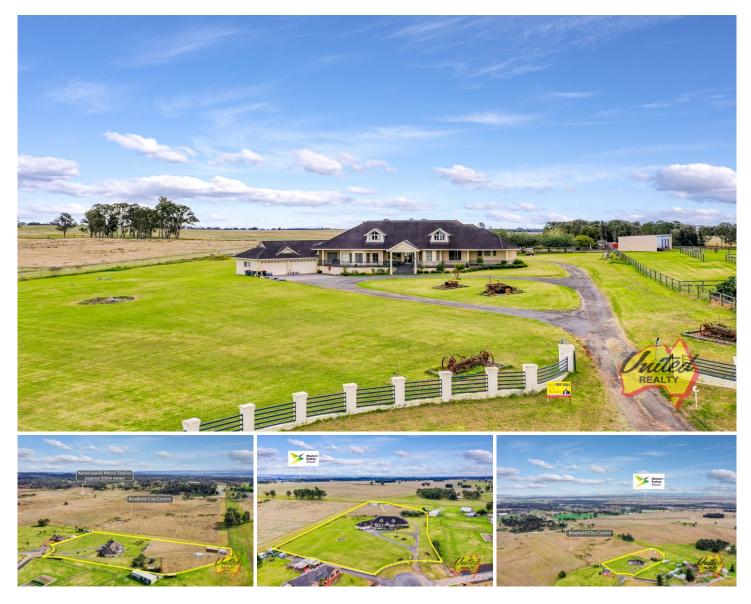

40 The Retreat Bringelly NSW

7 🛤 4 🚰 4 🚘

 Price
 : \$ 16,500,000

 Land Size
 : 5.16 Acres

 View
 : https://www.acreagesales.com.au/7167694

Edwin Borg 0418236274

## Mixed Use Zoning - Aerotropolis CBD!

Secure this amazing opportunity in one of Australia's fastest growing regions and in the heart of Sydney's newest CBD. Arguably the best site on offer being in priority stage 1 zoning and walking distance to the proposed Metro Station on approx. 5.16 acres (approx. 2.09 ha).

Bursting with positive features including;

- Stage 1 priority 'mixed use' zoning
- 56 m building height limit
- 3:1 floor space ratio
- Backing onto Government owned land
- Western Sydney International Airport due for completion and operating by 2026
- Walk to proposed Metro station
- Major infrastructure and road upgrades
- World class business hub
- \$20Billion of Government commitment
- Council: Liverpool