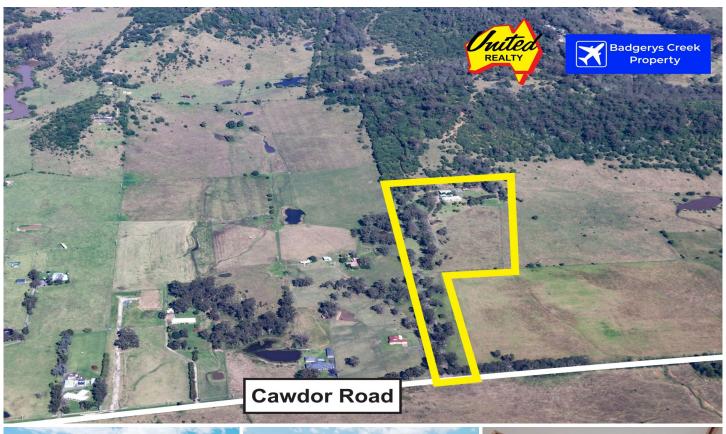

740 Cawdor Road Cawdor NSW

Land Size: 5.7 ha

View: https://www.acreagesales.com.au/7158877

**Charlie Cini** 0404018222

**Edwin Borg** 0418236274

We are pleased to present to the market the opportunity to purchase an approx. 902 acre (approx. 365.03 ha) land parcel comprising 5 lots varying in size from approx. 14 acres up to approx. 269 acres.

The property is located on Cawdor Road with an approx. 1.5 km eastern boundary along Remembrance Drive and western boundary along Old Razorback Road.

690-950 Cawdor Road is approx. 2.7 km south of Camden and approx. 8 km north of Picton. The site is approx. 75 km by Road from the Sydney City GPO.

- Land Area: approx. 14.1 acres (approx. 5.70 ha)
- Includes large 4-bedroom house with plenty of living area and associated sheds
- Impressive, elevated views of Camden and surrounding region
- \* Please note that all webpage enquiries require a contact number AND an email address. Enquiries that do not have this information will not receive a response.
- \* Photo identification must be presented to the agent by all parties prior to inspections. All care has been taken in providing accurate information in this advertisement. However, prospective purchasers are to rely on their own enquiries.