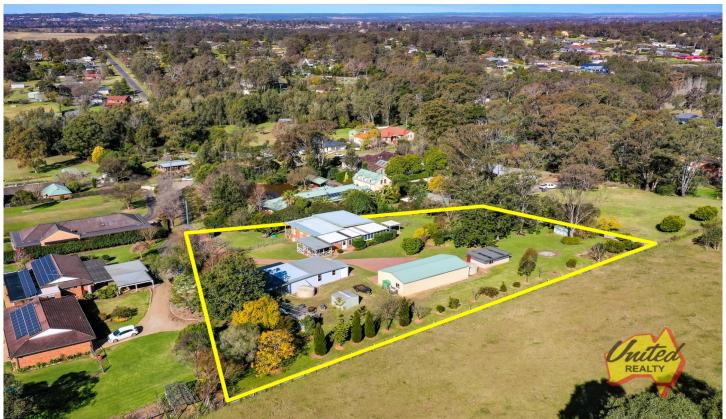

## 27 Crana Road Brownlow Hill NSW

6 **4** 3 **4** 

**Price** : \$ 1,555,000 **Land Size** : 4173 sqm

View: https://www.acreagesales.com.au/7157782

Tanya Novek 0423426454

**Charlie Cini** 0404018222

## Brownlow Hill - Bliss

Peacefully located in the semi-rural suburb of Brownlow Hill, only moments from everything Camden has to offer; this lovely brick home, plus retreat and multiple shedding options set on approx. 4,173 sq. m is exactly what you've been looking for.

The two bedroom studio/retreat is light-filled and features walk-in wardrobes, its' own bathroom and a large undercover pergola area.

There's also multiple sheds including a large, approx. 15 m x 7 m shed which has 4 car bays and 1 work bay, as well as 2x separate smaller garden sheds and a small shed with fire pit currently used as a 'man cave'.

## Other features:

- Town water
- Council: Wollondilly
- Set on high side of the street
- Split system air conditioning
- Bird aviary
- Enclosed veggie garden and established fruit trees
- 2 x 9,000 L water tanks
- Biocycle aerated pump-out septic system
- \* Please note that all webpage enquiries require a contact number AND an email address. Enquiries that do not have this information will not receive a response.
- \* Photo identification must be presented to the agent by all parties prior to inspections. All care has been taken in providing accurate information in this advertisement. However, prospective purchasers are to rely on their own enquiries.