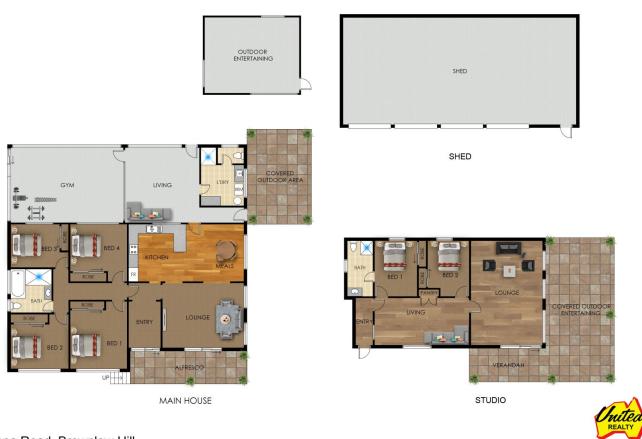

The main residence offers 4 large bedrooms, a country-style kitchen, generously sized loungeroom and high ceilings throughout. The rear, covered sunroom with it's own bathroom is the perfect place to relax, or if you prefer, venture outdoors and admire the established fruit trees and vegetable garden.

The two bedroom studio/retreat is light-filled and features walk-in wardrobes, its' own bathroom and a large undercover pergola area.

There's also multiple sheds including a large, approx. 15 m x 7 m shed which has 4 car bays and 1 work bay, as well as 2x separate smaller garden sheds and a small shed with fire pit currently used as a 'man cave'.

27 Crana Road, Brownlow Hill

Floor plans and site plans are for illustrative purposes only. They are not part of any legal document or title and are subject to errors, omission, and inaccuracies. Whilst every attempt has been made to ensure the accuracy of this plan, measurements of doors, windows, rooms, cupboards etc are approximate only.