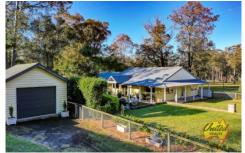

## Over 16 Acres in Peaceful Werombi

Presenting 140 Rapleys Loop Road, Werombi to the market; approx. 16.23 acres of usable land with all the peace and tranquillity that Werombi has to offer. Featuring plenty of shedding, 3-phase power, a wide street frontage and lots of clear, level, arable land; this property offers potential for a variety of uses.

## Other features:

- 100,000 L water tank
- Approx. 6.57 ha
- 100% usable land with stunning views of the natural gorge from the rear of the property
- 1 bedroom cottage style teenager's retreat (STCA)
- Potential 1 bedroom granny flat style accommodation (STCA)
- Bitumen spray sealed driveway
- Sheds
- o House garage 6 x 13 m with powered roller door
- o Long shed with offices and workspaces 40 x 6 m with 1 roller door
- o Workshop shed 16 x 11.5 m with carport and 1 roller door
- o Three car garage 9 x 7 m with 3 roller doors
- o Four bay farm shed 12 x 7 m with 2 roller doors and 2 open bays
- Council: Wollondilly
- All sizes are approximate
- \* Please note that all webpage enquiries require a contact number AND an email address. Enquiries that do not have this information will not receive a response.
- \* Photo identification must be presented to the agent by all parties prior to inspections. All care has been taken in providing accurate information in this advertisement. However, prospective purchasers are to rely on their own enquiries.