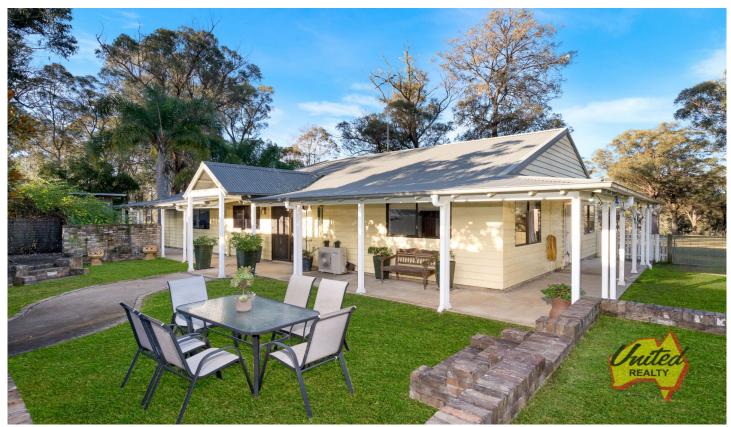

## Over 16 Acres in Peaceful Werombi

Presenting 140 Rapleys Loop Road, Werombi to the market; approx. 16.23 acres of usable land with all the peace and tranquillity that Werombi has to offer. Featuring plenty of shedding, 3-phase power, a wide street frontage and lots of clear, level, arable land; this property offers potential for a variety of uses.

The country style home has three bedrooms, with the master bedroom including a walk-in wardrobe and ensuite, plus open plan living areas and every window has a view of either the beautiful formal gardens or the cleared acreage. A stunning property in a very sought-after street and location.