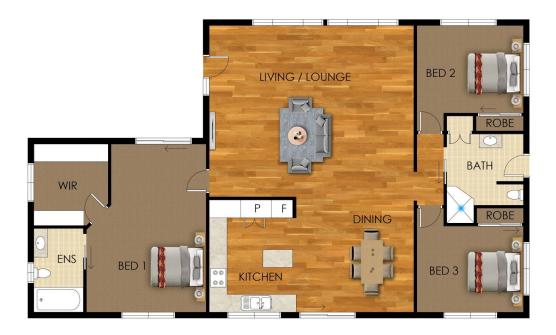

The country style home has three bedrooms, with the master bedroom including a walk-in wardrobe and ensuite, plus open plan living areas and every window has a view of either the beautiful formal gardens or the cleared acreage. A stunning property in a very sought-after street and location.

## 140 Rapleys Loop Road, Werombi

Floor plans and site plans are for illustrative purposes only. They are not part of any legal document or title and are subject to errors, omission, and inaccuracies. Whilst every attempt has been made to ensure the accuracy of this plan, measurements of doors, windows, rooms, cupboards etc are approximate only.