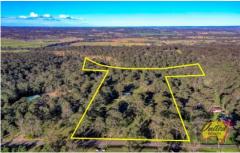

## Over 16 Acres in Peaceful Werombi

Presenting 140 Rapleys Loop Road, Werombi to the market; approx. 16.23 acres of usable land with all the peace and tranquillity that Werombi has to offer. Featuring plenty of shedding, 3-phase power, a wide street frontage and lots of clear, level, arable land; this property offers potential for a variety of uses.

## Other features:

- 100,000 L water tank
- Approx. 6.57 ha
- 100% usable land with stunning views of the natural gorge from the rear of the property
- 1 bedroom cottage style teenager's retreat (STCA)
- Potential 1 bedroom granny flat style accommodation (STCA)
- Bitumen spray sealed driveway
- Sheds
- o House garage 6 x 13 m with powered roller door
- o Long shed with offices and workspaces 40 x 6 m with 1 roller door
- o Workshop shed 16 x 11.5 m with carport and 1 roller door
- o Three car garage 9 x 7 m with 3 roller doors
- o Four bay farm shed 12 x 7 m with 2 roller doors and 2 open bays
- Council: Wollondilly
- All sizes are approximate
- \* Please note that all webpage enquiries require a contact number AND an email address. Enquiries that do not have this information will not receive a response.
- \* Photo identification must be presented to the agent by all parties prior to inspections. All care has been taken in providing accurate information in this advertisement. However, prospective purchasers are to rely on their own enquiries.